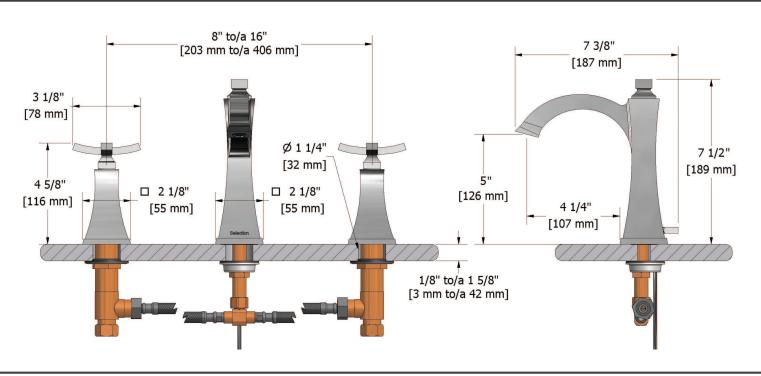

8" lavatory faucet **EF08+XX** 

## **Descriptions**

- ½" inlet male NPT
- Pop-up drain
- Ceramic cartridge