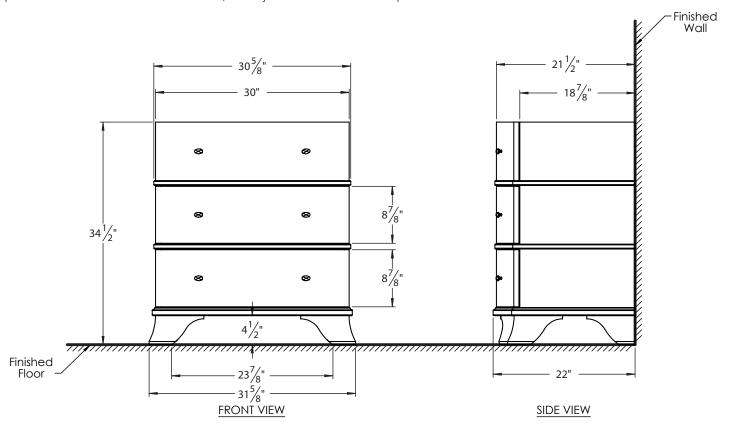

## **PRODUCT MEASUREMENTS**

Width: 31.63"Depth: 22"Height: 34.5"

## **ROUGHING-IN DIMENSIONS**

Please Note: All drawings contain the necessary measurements which are subject to standard industry tolerances. They are stated in inches and are non-binding. Exact measurements, in particular for customized installation scenarios, can only be taken from the finished product.