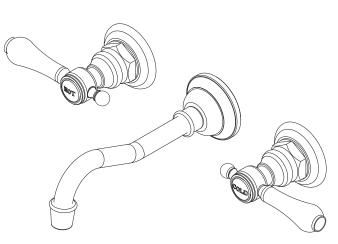

## **Wall-Mounted Lavatory Faucet**

3-1031

#### **Features**

- Solid brass construction
- ADA compliant traditional lever handles
- 7-1/4" (18.4 cm) spout reach (wall-to-center)
- 1/2" NPT spout inlet fitting
- Intended for use with Newport Brass rough valve as specified (Required

## **Product Specification:**

Add "Color / Finish" suffix to model number, below.

The Wall-Mounted Lavatory Faucet shall be made of solid brass construction. Wall-Mounted Lavatory Faucet shall incorporate ADA compliant lever handles and a 7-1/4" (18.4 cm) spout (wall-to-center) that incorporates a 1/2" NPT inlet fitting. Wall-Mounted Lavatory Faucet shall be Newport Brass Model 3-1031/\_\_\_\_ and Newport Brass rough valve shall be 1-532.