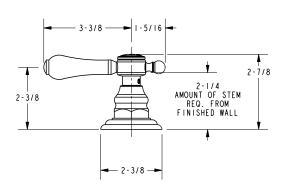

>            | 1-564                                 | 1-560               |
| Image                                                                              |                                       |                     |                                       |                     |

## **Product Specification:**

Add "Color / Finish" suffix to model number, below.

The Wall-Mounted Lavatory Faucet shall be made of solid brass construction. Wall-Mounted Lavatory Faucet shall incorporate ADA compliant lever handles and a 7-1/4" (18.4 cm) spout (wall-to-center) that incorporates a 1/2" NPT inlet fitting. Wall-Mounted Lavatory Faucet shall be Newport Brass Model 3-1031/\_\_\_\_ and Newport Brass rough valve shall be 1-532.

# 3-1031

## **Product Dimensions** (units are in inches)