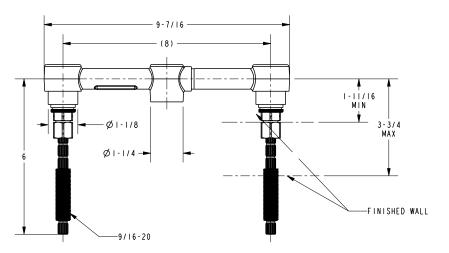

u> </u>            | 1-564                                 | 1-560               |
| Image                                                                              |                                       |                     |                                       |                     |

## **Product Specification:**

Add "Color / Finish" suffix to model number, below.

The Wall-Mounted Lavatory Faucet shall be made of solid brass construction. Wall-Mounted Lavatory Faucet shall incorporate ADA compliant lever handles and a 7-1/4" (18.4 cm) spout (wall-to-center) that incorporates a 1/2" NPT inlet fitting. Wall-Mounted Lavatory Faucet shall be Newport Brass Model 3-1031/\_\_\_\_ and Newport Brass rough valve shall be 1-532.

# 3-1031

## **Product Dimensions** (units are in inches)