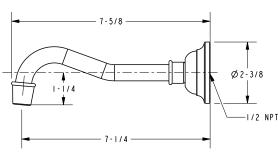

</u>            | 1-564                                 | 1-560               |
| Image                                                                              |                                       |                     |                                       |                     |

## **Product Specification:**

Add "Color / Finish" suffix to model number, below.

The Wall-Mounted Lavatory Faucet shall be made of solid brass construction. Wall-Mounted Lavatory Faucet shall incorporate ADA compliant lever handles and a 7-1/4" (18.4 cm) spout (wall-to-center) that incorporates a 1/2" NPT inlet fitting. Wall-Mounted Lavatory Faucet shall be Newport Brass Model 3-1031/\_\_\_\_ and Newport Brass rough valve shall be 1-532.

# 3-1031

## **Product Dimensions** (units are in inches)