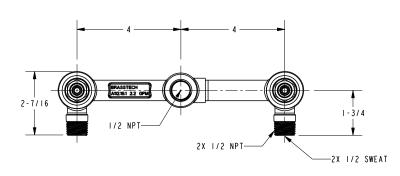

/u>            | 1-564                                 | 1-560               |
| Image                                                                              |                                       |                     |                                       |                     |

## **Product Specification:**

Add "Color / Finish" suffix to model number, below.

The Wall-Mounted Lavatory Faucet shall be made of solid brass construction. Wall-Mounted Lavatory Faucet shall incorporate ADA compliant lever handles and a 7-1/4" (18.4 cm) spout (wall-to-center) that incorporates a 1/2" NPT inlet fitting. Wall-Mounted Lavatory Faucet shall be Newport Brass Model 3-1031/\_\_\_\_ and Newport Brass rough valve shall be 1-532.

# 3-1031

## **Product Dimensions** (units are in inches)