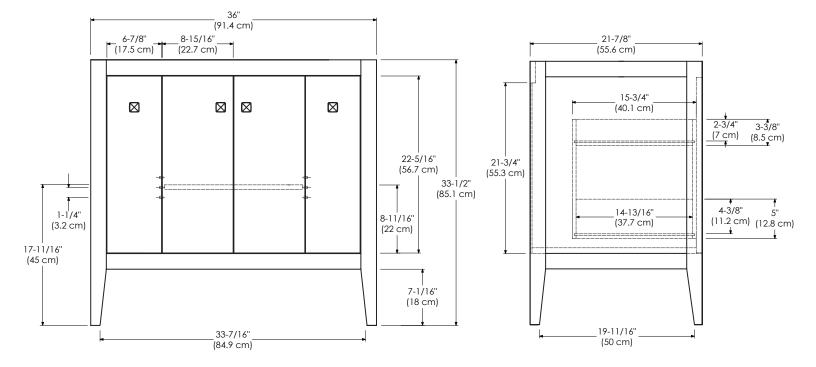

058336-FINISH

SPECIFICATION SHEET

ROUBOM

NEO-CLASSIC COLLECTION

Soft Close Wood doors Soft Close and Full Extension drawers with Dovetail construction Matching finish throughout the interior Optional Drawer Organizer Matching Mirror, Medicine Cabinet and Wall Cabinet

All Ronbow cabinets are made of solid hardwood or hardwood plywood and meet strict CARB Standards. No particle Board or Micro-Density Fiberboard (MDF) are used.

| Available finishes: | Available tops:             |
|---------------------|-----------------------------|
| AGED OAK E34        | CERAMIC SINKTOP             |
| AMERICAN WALNUT E56 | STONE COUNTER               |
| VINTAGE HONEY R01   | TECHSTONE <sup>™</sup> TOP  |
| VINTAGE CAFÉ R12    | WIDEAPPEAL <sup>™</sup> TOP |

## TOP VIEW

FRONT VIEW





SIDE VIEW