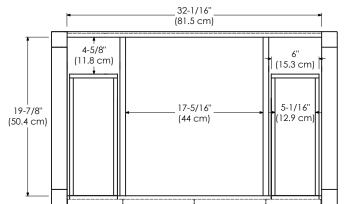

48"

## MODEL: 058336-FINISH

SPECIFICATION SHEET

ROUBOM

NEO-CLASSIC COLLECTION

Soft Close Wood doors Soft Close and Full Extension drawers with Dovetail construction Matching finish throughout the interior Optional Drawer Organizer Matching Mirror, Medicine Cabinet and Wall Cabinet

All Ronbow cabinets are made of solid hardwood or hardwood plywood and meet strict CARB Standards. No particle Board or Micro-Density Fiberboard (MDF) are used.

| Available finishes: | Available tops:             |
|---------------------|-----------------------------|
| AGED OAK E34        | CERAMIC SINKTOP             |
| AMERICAN WALNUT E56 | STONE COUNTER               |
| VINTAGE HONEY R01   | TECHSTONE <sup>™</sup> TOP  |
| VINTAGE CAFÉ R12    | WIDEAPPEAL <sup>™</sup> TOP |

## TOP VIEW

FRONT VIEW





SIDE VIEW