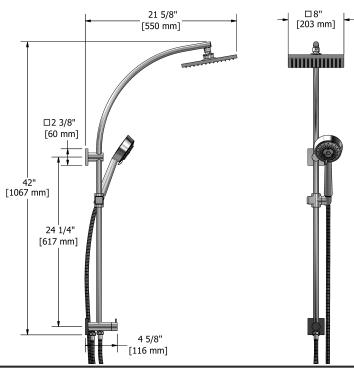

# **Descriptions**

- Scale-free
- 10, 4-jet hand shower with pause
- 488, 20 cm (8") shower head
- External supply
- Ø19 mm (¾") slide bar
- Swivel head/arm
- Two 150 cm (59") double interlock flexible hoses and swivel