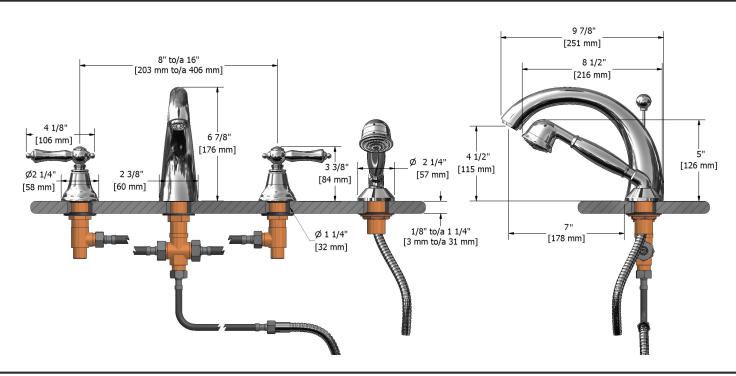

4-piece deck-mount tub filler with hand shower **PR12LXX** 



# **Specifications**

# **Descriptions**

- 1-jet hand shower
- Ceramic cartridge
- 1/2" inlet male NPT or sweat

## Available colors

- C : Chrome
- CW : Chrome/White
- BN : Brushed nickel (PVD)

### **Available flows**

• 41.5 L/min, 11 gpm (US) 60psi

# **Cartridges**

• Cold: #401-080 - Hot: #401-079

## **Certifications**

- CSA B125.1
- ASME A112.18.1
- CMR248 Approval





Sizes, models and finishes may differ from thoses presented.

#### Warranty

The Riobel inc. product carries a limited LIFETIME warranty on the finish Chrome, Gold (PVD), Brushed nickel (PVD), Night brushed (PVD), Polished nickel (PVD) and all working parts and is guaranteed from the initial date of purchase against all manufacturing defects. Other finished 1 year.

### **Customer Service**

Ontario, West Canada: 888-287-5354 Quebec, Maritimes, United States: 866-473-8442