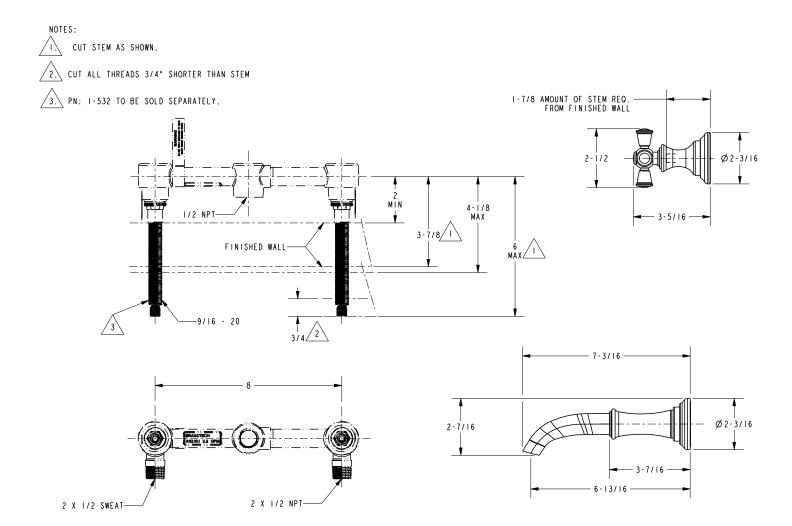

532               | 1-564                                 | 1-560               |
| Image                                                                              |                                       |                     |                                       |                     |

## **Product Specification:**

Add "Color / Finish" suffix to model number, below.

The Wall-Mounted Lavatory Faucet shall be made of solid brass construction. Wall-Mounted Lavatory Faucet shall incorporate ADA compliant cross handles and a 6-13/16" (17.3 cm) spout (wall-to-center) that incorporates a 1/2" NPT inlet fitting. Wall-Mounted Lavatory Faucet shall be Newport Brass Model 3-2441/\_\_\_\_ and Newport Brass rough valve shall be 1-532.

# 3-2441

# **Product Dimensions** (units are in inches)