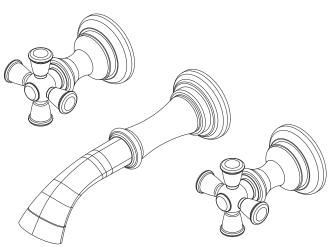

# **SUTTON**

## **Wall-Mounted Lavatory Faucet**

3-2441

## **Product Specification:**

Add "Color / Finish" suffix to model number, below.

The Wall-Mounted Lavatory Faucet shall be made of solid brass construction. Wall-Mounted Lavatory Faucet shall incorporate ADA compliant cross handles and a 6-13/16" (17.3 cm) spout (wall-to-center) that incorporates a 1/2" NPT inlet fitting. Wall-Mounted Lavatory Faucet shall be Newport Brass Model 3-2441/\_\_\_\_ and Newport Brass rough valve shall be 1-532.