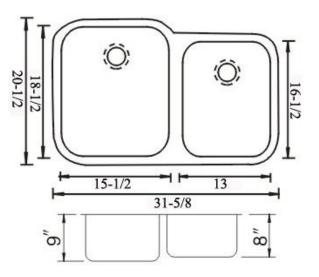

#### **DESIGN FEATURES**

Bowl depth 9" and 8" with inside bowl dimensions 18-1/2" X15-1/2" and 16-1/2"X13" and over all 31-5/8" X 20-1/2"

Finish: Inside bowl surfaces polished to a uniform satin finish.

**Underside:** High density sound absorption pads covered with a thick rubberized insulation layer on all bottom surfaces.

Other: Drain opening 3 1/2".

CUPC certified

Minimum cabinet size 33" Product shall be specified as SS-CL-D2L