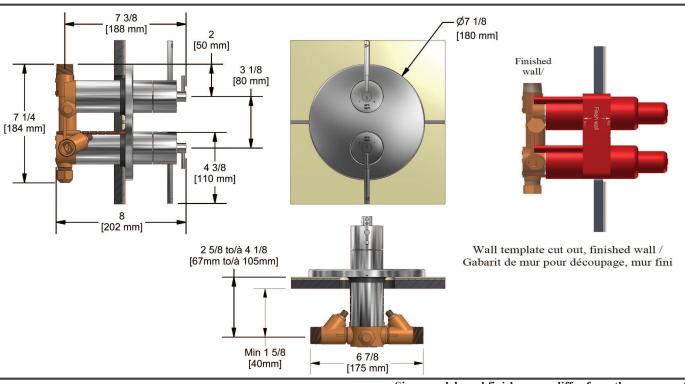

# **Specifications**

# **Descriptions**

- 2 thermo/pressure balance coaxial cartridges with check valves
- 2 integrated volume controls
- 2 different temperatures
- 4 outlets: two ½"outlets male NPT and two ¾" outlets male NPT or ½" female NPT
- 3/4" inlet male NPT
- Stop valves