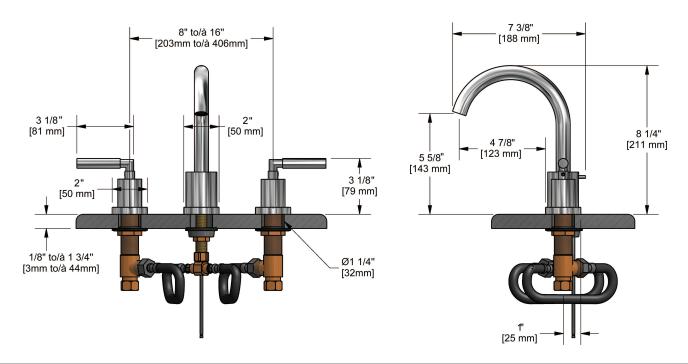

SY08LXX

# Specifications

# Descriptions

- <sup>1</sup>/<sub>2</sub>" inlet male NPT
- Pop-up drain

### • Ceramic cartridge

- Available colors
- C : Chrome
- BN : Brushed nickel (PVD)

# Available flows

- 5.7 L/min, 1.5 gpm (US) 60psi
- 1.9 L/min, 0.5 gpm (US) 60psi ( SY08LXX-05 )
- 3.7 L/min, 1 gpm (US) 60psi ( SY08LXX-10 )

### <u>Cartridges</u>

• Cold: #401-080 - Hot: #401-079

# Certifications

- CSA B125.1
- NSF61
- ASME A112.18.1
- CMR248 Approval



#### Sizes, models and finishes may differ from thoses presented.

#### Warranty

The Riobel inc. product carries a limited LIFETIME warranty on the finish Chrome, Gold (PVD), Brushed nickel (PVD), Night brushed (PVD), Polished nickel (PVD) and all working parts and is guaranteed from the initial date of purchase against all manufacturing defects. Other finished 1 year.

#### **Customer Service**

Ontario, West Canada : 888-287-5354 Quebec, Maritimes, United States : 866-473-8442