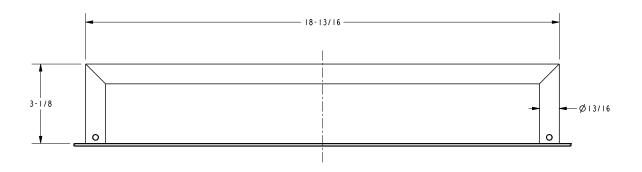

r | □ SN □ PC         |
| 2804            | 32" Towel Bar | □ SN □ PC         |
|                 |               |                   |
|                 |               |                   |
|                 |               |                   |

| <b>Product Specification:</b> | Add "Length Indicator and Color / Finish" suffix to Model number, below. |
|-------------------------------|--------------------------------------------------------------------------|
|-------------------------------|--------------------------------------------------------------------------|

The Towel Bar shall be made of solid brass construction. Towel Bar shall complement Ginger Surface product series. Towel Bar shall be Ginger Model 280\_\_/\_\_\_.

## 2802

### **Product Dimensions** (units are in inches)