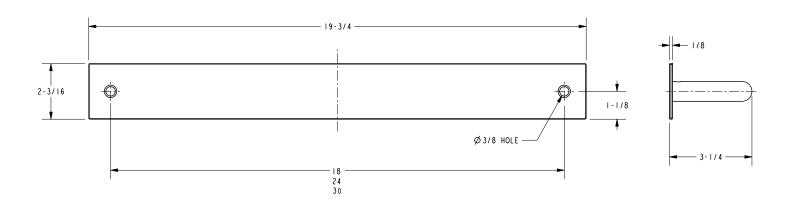

| □ SN □ PC         |
| 2804            | 32" Towel Bar | □ SN □ PC         |
|                 |               |                   |
|                 |               |                   |
|                 |               |                   |

| <b>Product Specification:</b> | Add "Length Indicator and Color / Finish" suffix to Model number, below. |
|-------------------------------|--------------------------------------------------------------------------|
|-------------------------------|--------------------------------------------------------------------------|

The Towel Bar shall be made of solid brass construction. Towel Bar shall complement Ginger Surface product series. Towel Bar shall be Ginger Model 280\_\_/\_\_\_.

## 2802

### **Product Dimensions** (units are in inches)