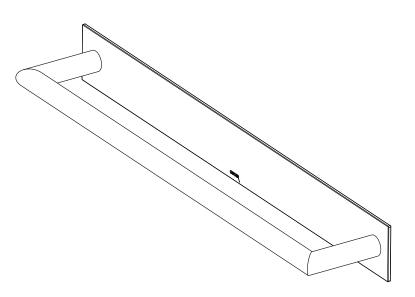

#### **Features**

· Solid brass construction

• Complements Columnar product series

Towel Bar **2802** Also 2803, 2804

The Towel Bar shall be made of solid brass construction. Towel Bar shall complement Ginger Surface product series. Towel Bar shall be Ginger Model 280\_\_/\_\_\_.