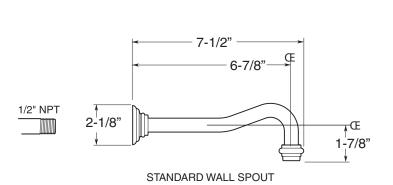

## **FEATURES:**

- All brass construction, Independent corner valves Includes lift & turn style drain assembly.
- Extended wall vessel spout, 10-1/2" long, available P/N: 18.07.018
- Quarter turn ceramic disc valve cartridge.
- Available in all finishes. Warranty varies according to finish selection.
- Certified to meet and exceed the following codes and standards: ASME A112.18.1-2005/CSAB125.1-2005

## **Specifications**

Šeries 350

Wall/Vessel Lav Set Loire Handle 1.355607S (1.355607ST - Trim Only)

Note: Measurements are subject to change or cancellation. No responsibility is assumed for use of superseded or voided pages.