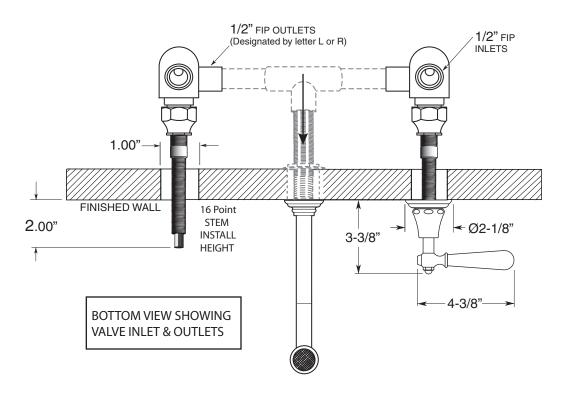

## **Specifications**

Šeries 350

Wall/Vessel Lav Set Loire Handle 1.355607S (1.355607ST - Trim Only)

Note: Measurements are subject to change or cancellation. No responsibility is assumed for use of superseded or voided pages.