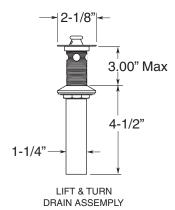

## **FEATURES:**

- All brass construction, Independent corner valves Includes lift & turn style drain assembly.
- Extended wall vessel spout, 10-1/2" long, available P/N: 18.07.018
- Quarter turn ceramic disc valve cartridge.
- Available in all finishes. Warranty varies according to finish selection.
- Certified to meet and exceed the following codes and standards: ASME A112.18.1-2005/CSAB125.1-2005

## **Specifications**

Šeries 350

Wall/Vessel Lav Set Loire Handle 1.355607S (1.355607ST - Trim Only)

Note: Measurements are subject to change or cancellation. No responsibility is assumed for use of superseded or voided pages.