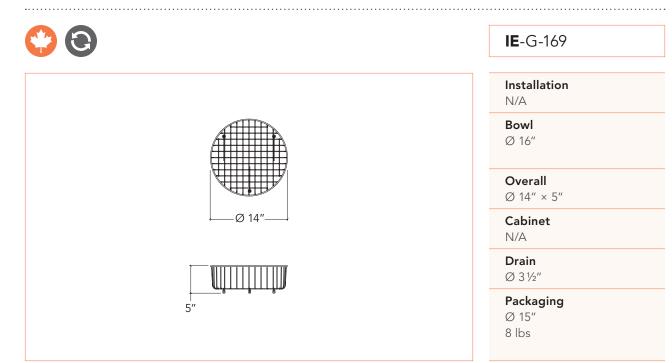

**Grid** for embossed kitchen sink

## Features and earnings

- 304 electro polished stainless steel
- Silicone legs prevent the grid from sliding around
- Prevents dishes and silverware from striking the bottom of the sink
- Lets water drain away from items placed in the sink
- Provides a flat, stable surface to place things on