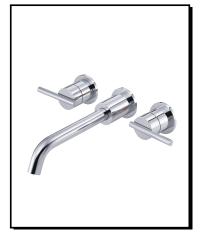

## PARMA™ TWO HANDLE WALL MOUNT LAVATORY FAUCET

#### Description · Ceramic disc valve

- 10" spout length
- · Metal touch down drain assembly
- 3 hole wall mount, 8" installation
- Use with valve D106800BT
- 1.5gpm (5.7L/min) maximum flow rate @60 psi