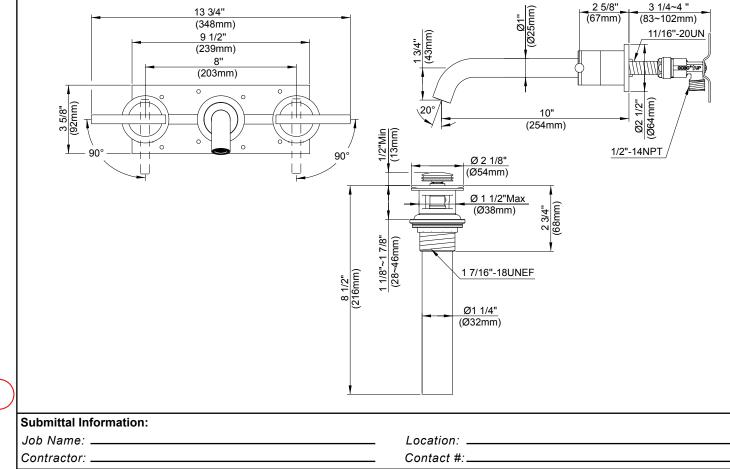

#### Description · Ceramic disc valve

- 10" spout length
- · Metal touch down drain assembly
- 3 hole wall mount, 8" installation
- Use with valve D106800BT
- 1.5gpm (5.7L/min) maximum flow rate @60 psi