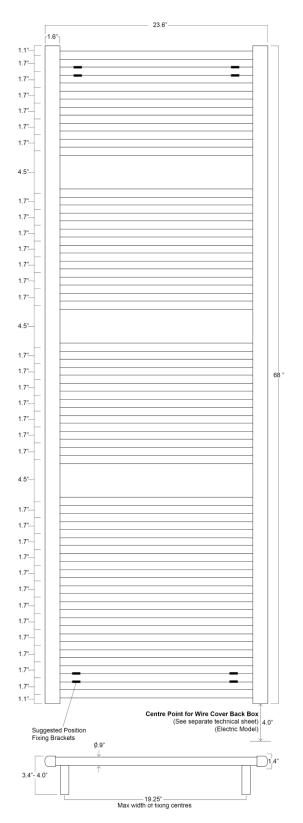

## MODEL# M17260

**ELECTRIC VERSION** Element specifications 400W, 110V, 48" cord, UL approved. See separate technical sheet for details of CSA-US approved hardwire kit.

HYDRONIC VERSION Heat ouput 4433 BTU. ½" BSPT tappings. Steel towel warmers should only be used in a closed water system, incorporating a rust inhibitor.

**WALL FIXING** Towel warmer brackets must be securely fastened to either masonry, wall studs or plywood board in accordance with the fitting instructions.

**PACKAGING** Packaged for regular FedEx type shipping.