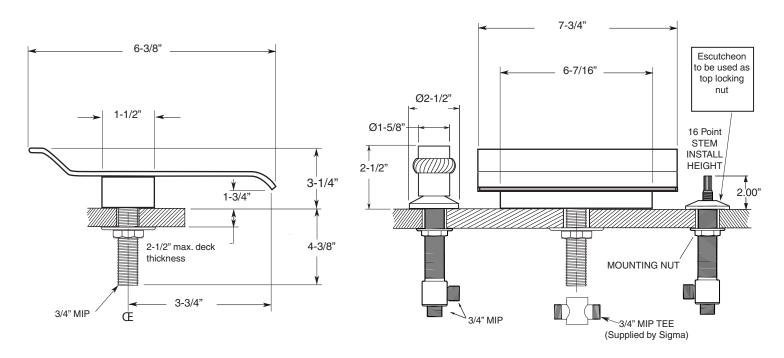

## TechData Specifications Speciality Spouts

Sheet Waterfall Tub Set with Seville Handles 1.SW1277

NOTE: Spout and valves install through 1-1/4" diameter holes.
Plumber to provide 3/4" supply lines to valves