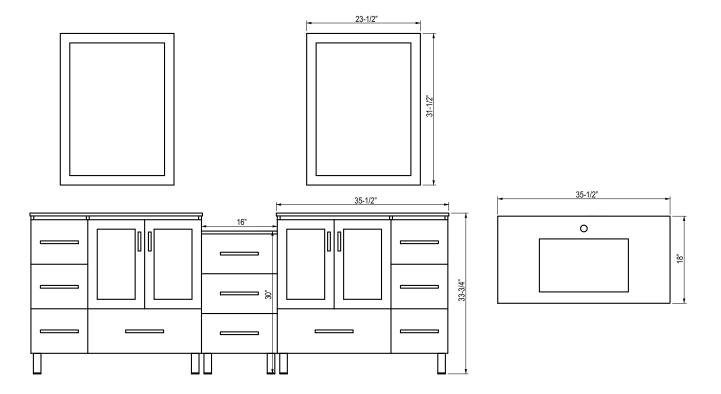

## **DEC360-DS Product Features**

- Solid Hardwood Construction
- Espresso Finish
- Porcelain Integrated Drop-In Sinks and Countertop
- Matching Espresso Framed Mirrors
- Polished Chrome Pop Up Drains
- Two Soft-Closing Double-Door Cabinets
- Eleven Functional Pull-Out Drawers
- Satin Nickel Finish Hardware
- Faucets Not Included
- Specs: 88"W x 18.25"D x 34"H