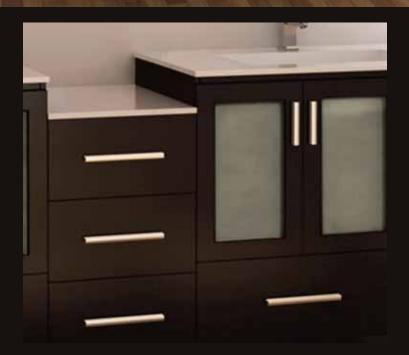

## **Designer's Pick Collection**

**Design Element** 

Bath Furniture

Clean, purposeful lines and quality materials give the Galatian 87" vanity a crisp look with a solid feel. The drop-in sinks are integrated into the porcelain countertop for a neat, understated look, and they sit atop a full solid hardwood cabinet with windowed soft-closing doors and an impressive eleven functioning drawers, all finished in a water-resistant espresso paint. Handsome satin-nickel finish hardware work to add visual contrast to the set.

## **DEC360-DS Product Features**

- Solid Hardwood Construction
- Espresso Finish
- Porcelain Integrated Drop-In Sinks and Countertop
- Matching Espresso Framed Mirrors
- Polished Chrome Pop Up Drains
- Two Soft-Closing Double-Door Cabinets
- Eleven Functional Pull-Out Drawers
- Satin Nickel Finish Hardware
- Faucets Not Included
- Specs: 88"W x 18.25"D x 34"H