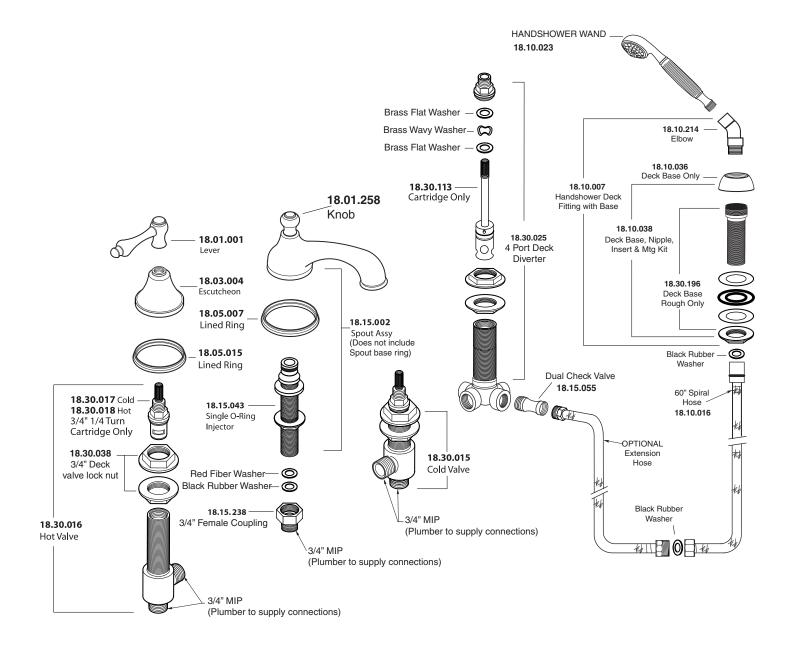

## Parts List Series 400

Lexington Roman Tub Set with Deckmount Diverter and Handshower

American Faucet & Coatings Corporation.