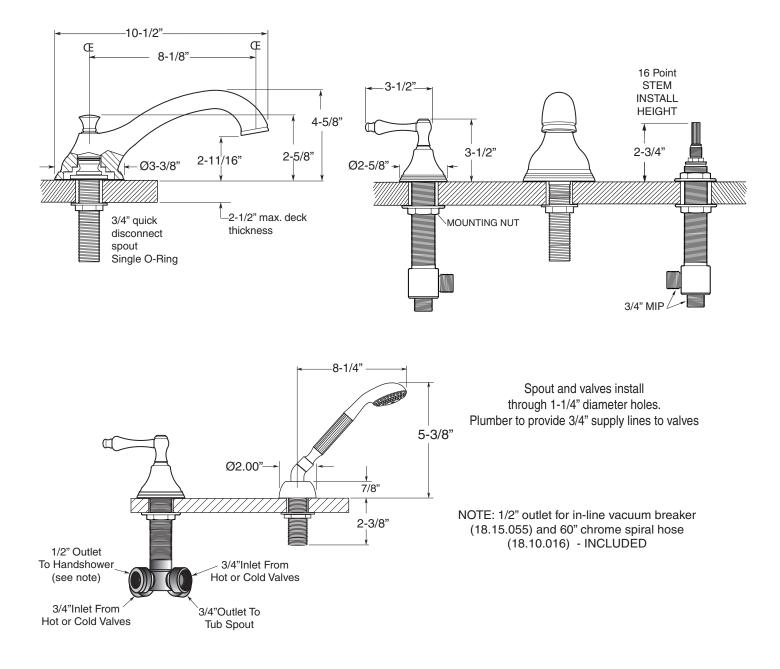

## TechData Specifications Series 400

Lexington Roman Tub Set with Deckmount Handshower and Diverter 1.400393 (1.400393T - Trim only)

Note: Measurements are subject to change or cancellation. No responsibility is assumed for use of superseded or voided pages.