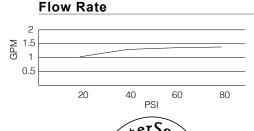

## **SPECIFICATIONS**

### SHERIDAN™ TWO HANDLE CENTERSET LAVATORY FAUCET

#### Model

D301255 (Replaces D302255 series)

#### Description

- Ceramic disc valve
- 7" high swivel spout, 5" spout length
- 50/50 pop-up drain assembly
- 3 hole mount

#### **Standards**



- NSF 61-9
- Energy Policy Act of 1992



- ASME A112.18.1M/A112.18.1
- NSF/ANSI 372
- CSA B125.1



 ADA Accessibility Guidelines for Buildings and Facilities -4.27.4 Controls and Mechanisms

# Warranty

Danze products are covered by a manufacturer's limited "lifetime" warranty for manufacturing defects.







#### **Finishes Available**

- Chrome
- Other: Refer to Price List for additional finish



| Su | bmittal | Information: |
|----|---------|--------------|
|    |         |              |

Job Name: \_\_\_\_\_\_
Contractor: \_\_\_\_\_

Location: \_\_\_\_\_