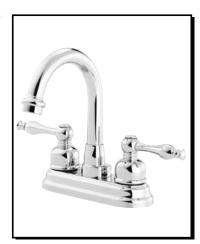

### SHERIDAN™ TWO HANDLE CENTERSET LAVATORY FAUCET

#### Model

D301255 (Replaces D302255 series)

#### Description

- Ceramic disc valve
- 7" high swivel spout, 5" spout length
- 50/50 pop-up drain assembly
- 3 hole mount