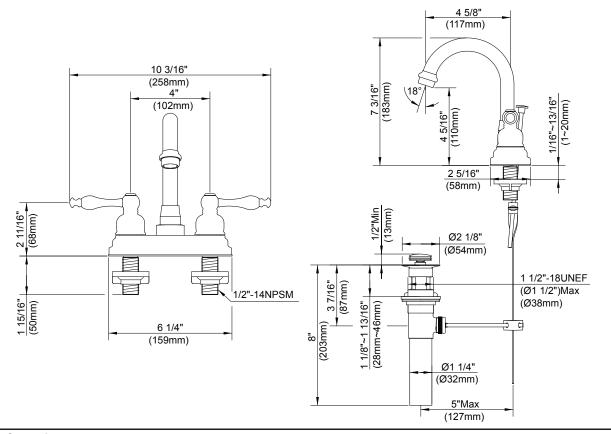

#### Description

- Ceramic disc valve
- 7" high swivel spout, 5" spout length
- 50/50 pop-up drain assembly
- 3 hole mount