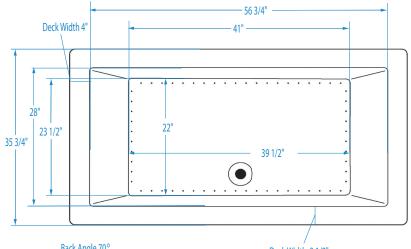

# DIMENSIONS inches (mm)

| Width         | <b>Depth</b>      | <b>Height</b> | Skirt  |
|---------------|-------------------|---------------|--------|
| Overall / Net | Overall / Net     | Overall / Net | Height |
| 65 ½ (1665)   | 35 <b>¾</b> (910) | 25 ½ (650)    | _      |

#### SUMP DATA inches (mm)

| Capacity to<br>Overflow | Min. Operating<br>Capacity | WIDTH @ centerline |           | DEPTH @ centerline |            |
|-------------------------|----------------------------|--------------------|-----------|--------------------|------------|
| gal (ltr)               | gal (ltr)                  | Тор                | Bottom    | Тор                | Bottom     |
| 85 (322)                | -                          | 56 <b>¾</b> (1440) | 41 (1040) | 28 (710)           | 23 ½ (595) |