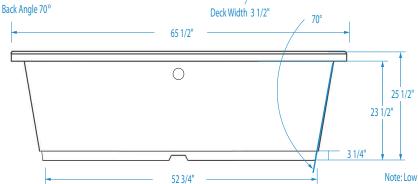

# **SERENITY 26**

 $65 \frac{1}{2} \times 35 \frac{3}{4} \times 26 \frac{3}{4} (1665 \times 910 \times 680)$  inches (mm)

Note: Low profile pedestal prohibits use of decorative drain pipe flange.

FEATURES lbs (kg) Dimensional Tolerance ± 3/8". Dimensions needed for site preparation should be measured from the unit. Aquatic assumes no responsibility for preparatory work.

# DIMENSIONS inches (mm)

| Width         | <b>Depth</b>      | <b>Height</b> | Skirt  |
|---------------|-------------------|---------------|--------|
| Overall / Net | Overall / Net     | Overall / Net | Height |
| 65 ½ (1665)   | 35 <b>¾</b> (910) | 25 ½ (650)    | _      |