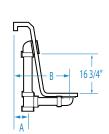

## PLUMBING DIMENSIONS inches (mm)

| А      | В        | Drain<br>Diameter / Clearance |
|--------|----------|-------------------------------|
| 2 (50) | 10 (255) |                               |