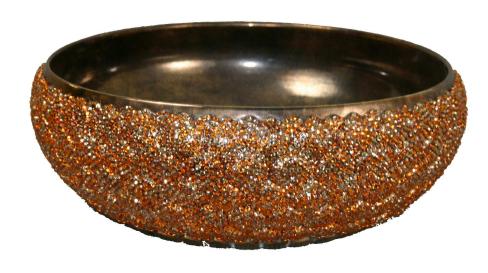

## Full Swarovski Crystal Lotus PSC05

## **Description:**

- Vessel Mount
- Handcrafted Porcelain
   Each sink has variations in size, finish, and textures
   Because of the hand made nature of each sink,
   expect imperfections and variations
- Swarovski Crystals Hand Set Choice of Colors available (contact Linkasink)