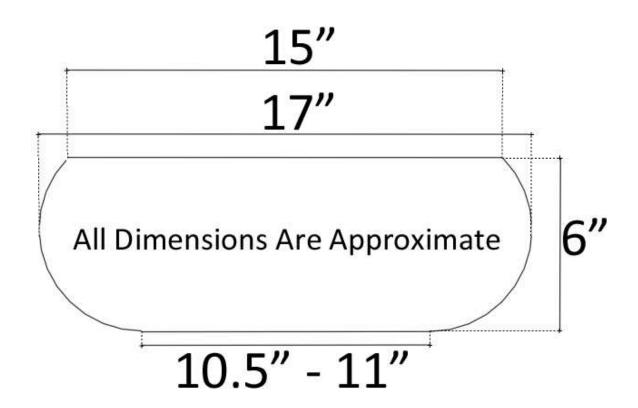

## **Description:**

- Vessel Mount
- Handcrafted Porcelain
   Each sink has variations in size, finish, and textures
   Because of the hand made nature of each sink,
   expect imperfections and variations
- Swarovski Crystals Hand Set Choice of Colors available (contact Linkasink)