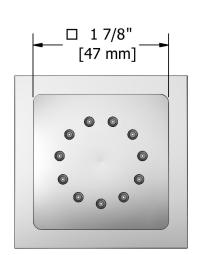

# **Specifications**

# **Descriptions**

- ½" inlet female NPT
- Directional
- Scale-free

## **Available colors**

- C : Chrome
- BN: Brushed nickel (PVD)

## **Available flows**

• 2 to 6 L/min, 0.5 to 1.6 gpm (US) 60psi

#### **Certifications**

- CSA B125.1
- ASME A112.18.1
- CMR248 Approval







Sizes, models and finishes may differ from thoses presented.

#### Warranty

The Riobel inc. product carries a limited LIFETIME warranty on the finish Chrome, Gold (PVD), Brushed nickel (PVD), Night brushed (PVD), Polished nickel (PVD) and all working parts and is guaranteed from the initial date of purchase against all manufacturing defects. Other finished 1 year.

#### **Customer Service**