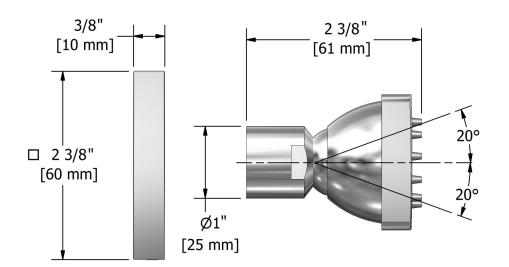

# **Descriptions**

- ½" inlet female NPT
- Directional
- Scale-free

## **Available flows**

• 2 to 6 L/min, 0.5 to 1.6 gpm (US) 60psi