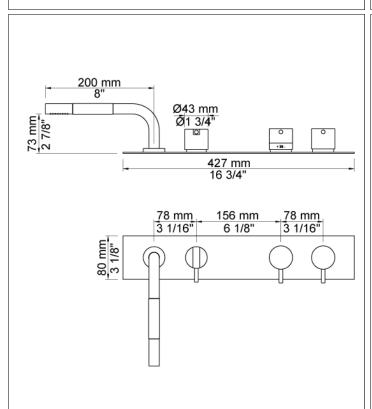

## **BK14**

Thermostatic mixer for bath filling in conjunction with A24, and mixer with hand shower.

Complete with adjustable bracket and water collection box. BK14 UP = Plumbed part, fixing bracket and water collection box.

BK14 AP = Trim parts.

## Flow

|      | Bar:    | 1,0  | 2,0  | 3,0  | 4,0  | 5,0  |
|------|---------|------|------|------|------|------|
| BK14 | (l/min) | 24,8 | 35,1 | 43,0 | 49,7 | 55,5 |
| A24  | (l/min) | 12,7 | 18,0 | 22,0 | 25,4 | 28,4 |
| T1   | (l/min) | 5,8  | 8,2  | 10,0 | 11,6 | 12,9 |