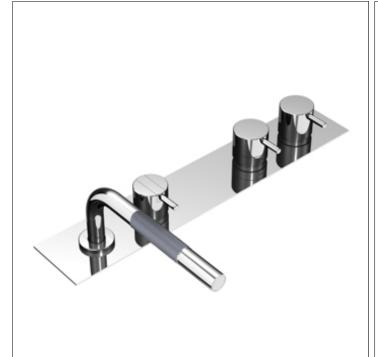

## **BK14**

Thermostatic mixer for bath filling in conjunction with A24, and mixer with hand shower.

Complete with adjustable bracket and water collection box. BK14 UP = Plumbed part, fixing bracket and water collection box.

BK14 AP = Trim parts.