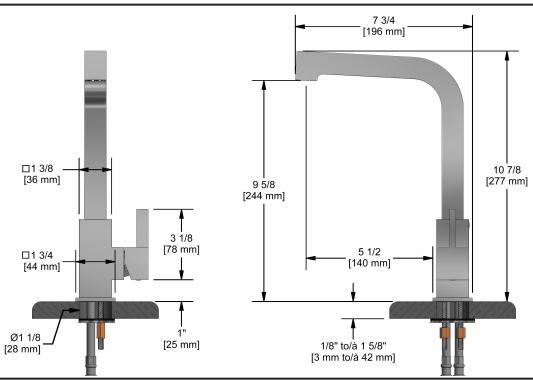

#### Mizo prep sink kitchen faucet MZ601XX





# Specifications

### **Descriptions**

- Ceramic cartridge
- 3/8" speedway compression

#### • Swivel spout Available colors

- C : Chrome
- SS : Stainless steel (PVD)

#### Available flows

- 8.3 L/min, 2.2 gpm (US) 60psi
- 3.7 L/min, 1 gpm (US) 60psi ( MZ601XX-10 )
- 5.69 L/min, 1.5 gpm (US) 60psi ( MZ601XX-15 )

#### Cartridges

• 401-039

#### Certifications

- CSA B125.1
- NSF61
- ASME A112.18.1



Sizes, models and finishes may differ from thoses presented.

## Warranty

The Riobel inc. product carries a limited LIFETIME warranty on the finish Chrome, Gold (PVD), Brushed nickel (PVD), Night brushed (PVD), Polished nickel (PVD) and all working parts and is guaranteed from the initial date of purchase against all manufacturing defects. Other finished 1 year.

#### **Customer Service**

Ontario, West Canada : 888-287-5354 Quebec, Maritimes, United States : 866-473-8442