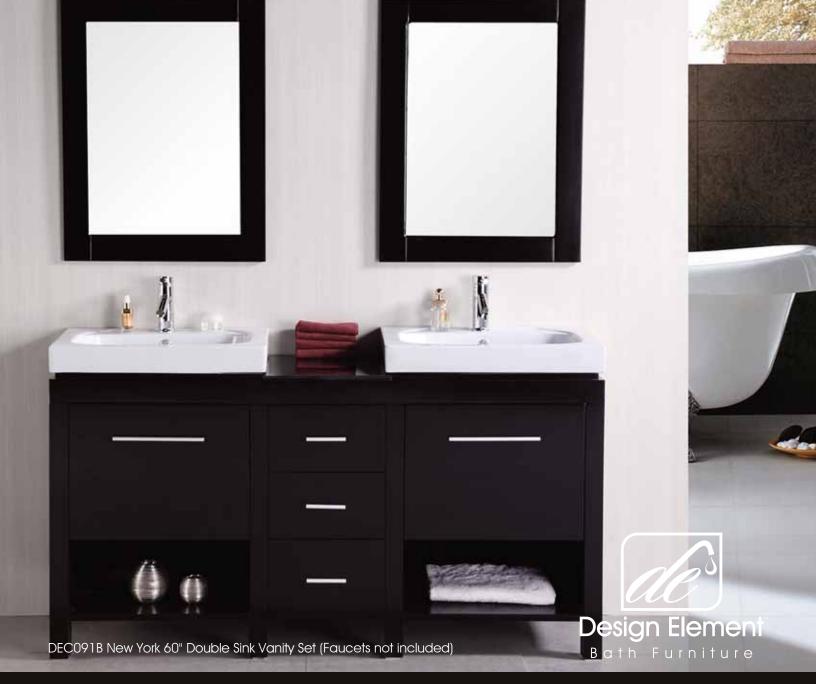

## The New York Collection

Open storage, cabinet space, and drawers - the versatile 60" New York vanity set has it all. And with straight lines, elevated drop-in sinks, and high visual contrast, the New York will stand out in any modern bathroom setting.

Naturally, the New York is also built to the typical standard of Design Element products, which means using solid oak construction for the entirety of the base, porcelain countertops and integrated sinks, water-resistant lacquer finish, included mirrors and drains, and a pre-built cabinet base.

## New York 60" Double Sink Vanity Set

## **DEC091B Product Features**

- Solid Hardwood Construction
- Integrated Porcelain Drop-In Sinks
- Polished Chrome Pop-Up Drains
- Two Soft-Closing Pull-Down Cabinet Doors
- Three Drawers
- Satin Nickel Finish Hardware
- Matching Framed Mirrors
- Specs: 60"W x 20"D x 34"H