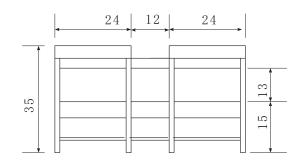

## **DEC091B Product Features**

- Solid Hardwood Construction
- Integrated Porcelain Drop-In Sinks
- Polished Chrome Pop-Up Drains
- Two Soft-Closing Pull-Down Cabinet Doors
- Three Drawers
- Satin Nickel Finish Hardware
- Matching Framed Mirrors
- Specs: 60"W x 20"D x 34"H