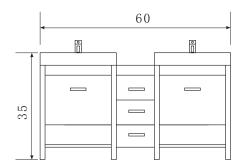

## **DEC091B Product Features**

- Solid Hardwood Construction
- Integrated Porcelain Drop-In Sinks
- Polished Chrome Pop-Up Drains
- Two Soft-Closing Pull-Down Cabinet Doors
- Three Drawers
- Satin Nickel Finish Hardware
- Matching Framed Mirrors
- Specs: 60"W x 20"D x 34"H