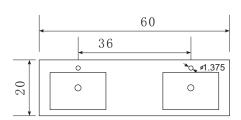

## New York 60" Double Sink Vanity Set

## **DEC091B Product Features**

- Solid Hardwood Construction
- Integrated Porcelain Drop-In Sinks
- Polished Chrome Pop-Up Drains
- Two Soft-Closing Pull-Down Cabinet Doors
- Three Drawers
- Satin Nickel Finish Hardware
- Matching Framed Mirrors
- Specs: 60"W x 20"D x 34"H