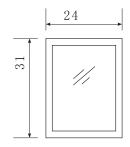

## **DEC091B Product Features**

- Solid Hardwood Construction
- Integrated Porcelain Drop-In Sinks
- Polished Chrome Pop-Up Drains
- Two Soft-Closing Pull-Down Cabinet Doors
- Three Drawers
- Satin Nickel Finish Hardware
- Matching Framed Mirrors
- Specs: 60"W x 20"D x 34"H