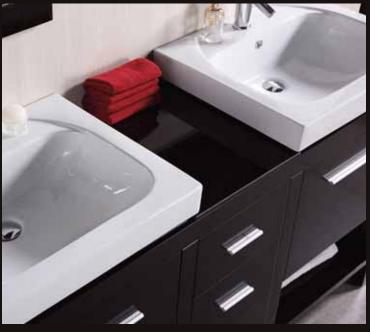

Naturally, the New York is also built to the typical standard of Design Element products, which means using solid oak construction for the entirety of the base, porcelain countertops and integrated sinks, water-resistant lacquer finish, included mirrors and drains, and a pre-built cabinet base.

## **DEC091B Product Features**

- Solid Hardwood Construction
- Integrated Porcelain Drop-In Sinks
- Polished Chrome Pop-Up Drains
- Two Soft-Closing Pull-Down Cabinet Doors
- Three Drawers
- Satin Nickel Finish Hardware
- Matching Framed Mirrors
- Specs: 60"W x 20"D x 34"H