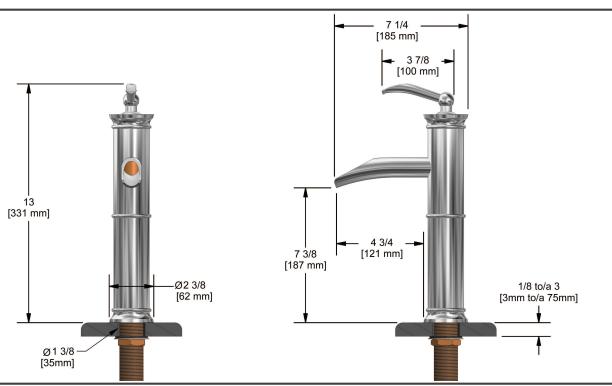

# **Specifications**

## **Descriptions**

- Ceramic cartridge
- 3/8" speedway compression
- No drain

## Available colors

- C : Chrome
- BN: Brushed nickel (PVD)
- PN: Polished nickel (PVD)

#### Available flows

- 5.7 L/min, 1.5 gpm (US) 60psi
- 3.7 L/min, 1 gpm (US) 60psi ( ALOP01XX-10 )

#### **Certifications**

- CSA B125.1
- NSF61
- ASME A112.18.1
- CMR248 Approval







Sizes, models and finishes may differ from thoses presented.

#### Warranty

The Riobel inc. product carries a limited LIFETIME warranty on the finish Chrome, Gold (PVD), Brushed nickel (PVD), Night brushed (PVD), Polished nickel (PVD) and all working parts and is guaranteed from the initial date of purchase against all manufacturing defects. Other finished 1 year.

### **Customer Service**