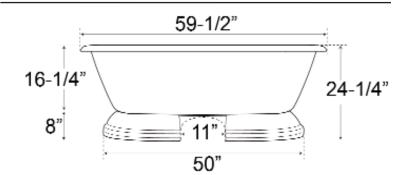

## CALYPSO 60" ACRYLIC DOUBLE ROLL TOP TUB

Cat. No. ADR7H60B

L: 59 1/2" W: 31" H; 23 1/4"

Water depth: 16 1/2" to top of tub

## **Features:**

- ► Acrylic construction for lighter weight
- ► Includes decorative base
- ► Tub rim has tap deck
- ▶7" centers in tub deck
- ► No overflow
- ► Tub is thoroughly inspected before shipment