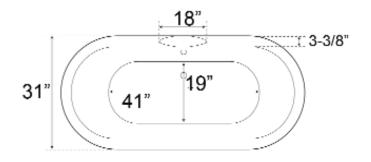

## CALYPSO 60" ACRYLIC DOUBLE ROLL TOP TUB

Cat. No. ADR7H60B

L: 59 1/2" W: 31" H; 23 1/4"

Water depth: 16 1/2" to top of tub

## **Features:**

- ► Acrylic construction for lighter weight
- ► Includes decorative base
- ► Tub rim has tap deck
- ▶7" centers in tub deck
- ► No overflow
- ► Tub is thoroughly inspected before shipment