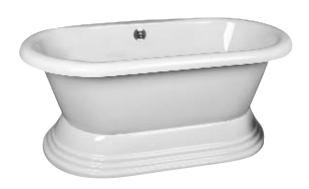

## CALYPSO 60" ACRYLIC DOUBLE ROLL TOP TUB

Cat. No. ADR7H60B

L: 59 1/2" W: 31" H; 23 1/4"

Water depth: 16 1/2" to top of tub

## **Features:**

- ► Acrylic construction for lighter weight
- ► Includes decorative base
- ► Tub rim has tap deck
- ▶7" centers in tub deck
- ► No overflow
- ► Tub is thoroughly inspected before shipment