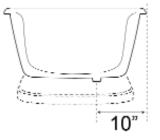

## CALYPSO 60" ACRYLIC DOUBLE ROLL TOP TUB

Cat. No. ADR7H60B

L: 59 1/2" W: 31" H; 23 1/4"

Water depth: 16 1/2" to top of tub

## **Features:**

- ► Acrylic construction for lighter weight
- ► Includes decorative base
- ► Tub rim has tap deck
- ▶7" centers in tub deck
- ► No overflow
- ► Tub is thoroughly inspected before shipment