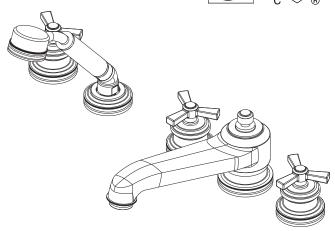

#### Roman Tub with Handshower Deck Trim

3-1607

# Product Specification: Add "Color / Finish" suffix to Tub Deck Trim model number, below.

The Roman Tub with Handshower Deck Trim shall be made of solid brass construction. Roman Tub with Handshower Deck Trim shall incorporate ADA compliant traditional cross handles. Product shall incorporate a 3-1/16" (7.8 cm) spout height at outlet and a 9-1/16" (23.0 cm) spout reach (c-c). Rough valve kit shall incorporate brass valve bodies with quarter-turn washerless ceramic disc 3/4" valve cartridges, a quick-connect spout fitting and a diverter valve with hoses as needed for handshower. Roman Tub with Handshower Deck Trim shall be Newport Brass Model 3-1607/\_\_\_\_ and Newport Brass rough valve kit shall be 1-507.