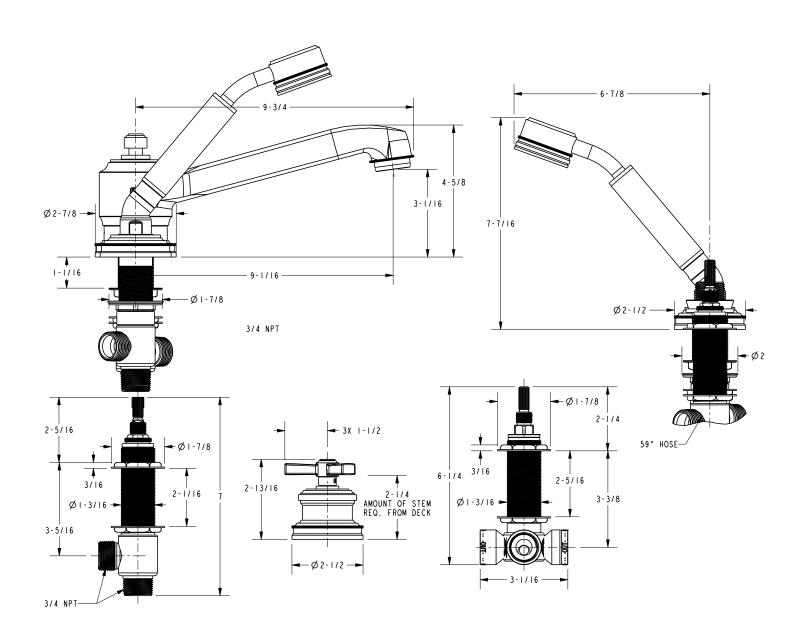

|  |

# Product Specification: Add "Color / Finish" suffix to Tub Deck Trim model number, below.

The Roman Tub with Handshower Deck Trim shall be made of solid brass construction. Roman Tub with Handshower Deck Trim shall incorporate ADA compliant traditional cross handles. Product shall incorporate a 3-1/16" (7.8 cm) spout height at outlet and a 9-1/16" (23.0 cm) spout reach (c-c). Rough valve kit shall incorporate brass valve bodies with quarter-turn washerless ceramic disc 3/4" valve cartridges, a quick-connect spout fitting and a diverter valve with hoses as needed for handshower. Roman Tub with Handshower Deck Trim shall be Newport Brass Model 3-1607/\_\_\_\_ and Newport Brass rough valve kit shall be 1-507.

# 3-1607

## **Product Dimensions** (units are in inches)