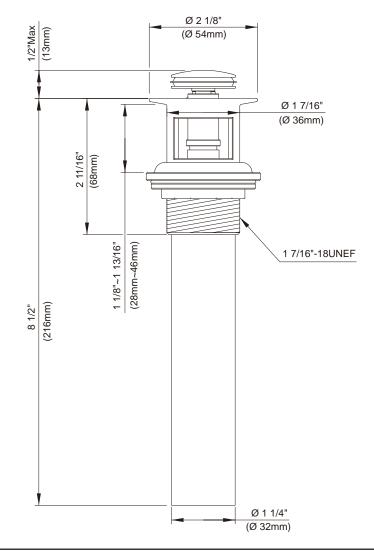

### 1 1/4" TOUCH DOWN DRAIN

## **Description**

- Fits sinks with overflow
- finger touch opens/close drain
- Replacing D495080