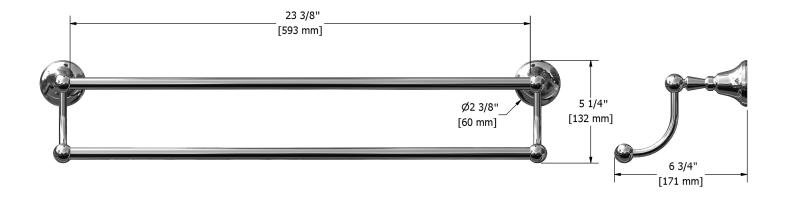

## **Descriptions**

- 4 anchorpoints
- May be cut to desired length
- Available colors
- C : Chrome
- BN : Brushed nickel (PVD)
- PN : Polished nickel (PVD)

Sizes, models and finishes may differ from thoses presented.