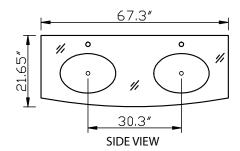

## **DEC016B Product Features**

- Solid Hardwood Construction
- Espresso finish
- Integrated tempered glass counter top and sink
- Two scratch resistant drop in sinks
- Two chrome pop up drains
- Large espresso framed mirror with shelf
- Two soft closing double door cabinets and three drawers
- Satin nickel finish hardware
- Specifications: Mirror dimensions: 36" H x 68" W
- Vanity dimensions: 34" H x 70" W x 22" D
- Manufacturer provides 1 year warranty