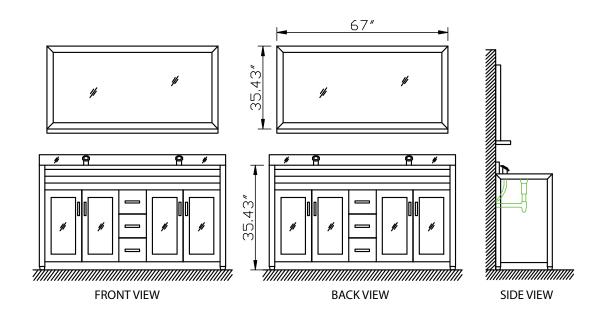

## **DEC016B Product Features**

- Solid Hardwood Construction
- Espresso finish
- Integrated tempered glass counter top and sink
- Two scratch resistant drop in sinks
- Two chrome pop up drains
- Large espresso framed mirror with shelf
- Two soft closing double door cabinets and three drawers
- Satin nickel finish hardware
- Specifications: Mirror dimensions: 36" H x 68" W
- Vanity dimensions: 34" H x 70" W x 22" D
- Manufacturer provides 1 year warranty