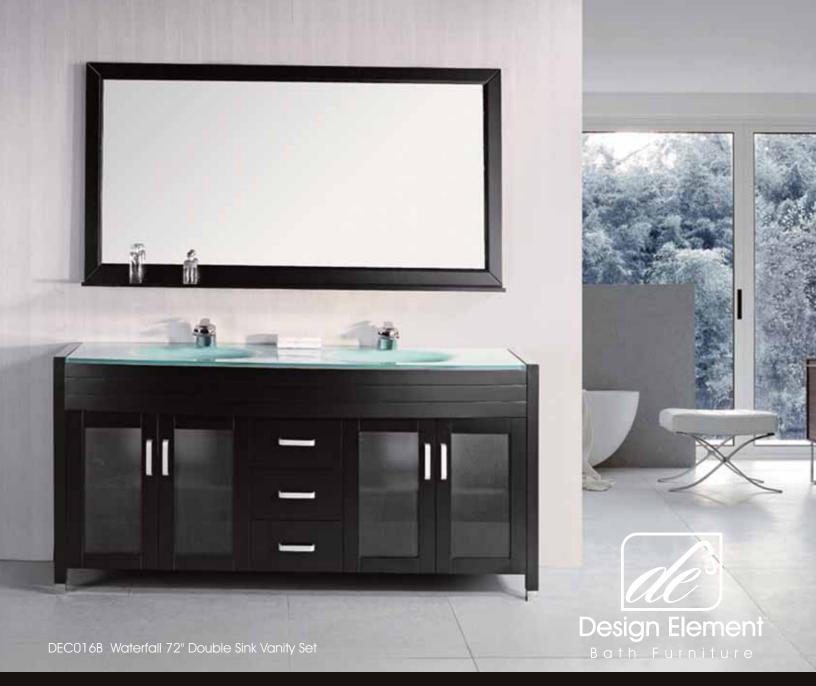

## The Waterfall Collection

The 72" Waterfall Vanity is elegantly constructed of solid oak wood. The integrated tempered glass counter top and sleek design bring contemporary elegance to any bathroom. The seamless oval drop in sink beautifully showcase the natural aqua counter top. This stylish design includes two double door cabinets and three center drawers all adorned with satin nickel hardware. Included is a large espresso framed mirror with shelf. The Waterfall Collection is a center piece designed to inspire the eye without sacrificing functionality, durability or quality.

## Waterfall 72" Double Sink Vanity Set

## **DEC016B Product Features**

- Solid Hardwood Construction
- Espresso finish
- Integrated tempered glass counter top and sink
- Two scratch resistant drop in sinks
- Two chrome pop up drains
- Large espresso framed mirror with shelf
- Two soft closing double door cabinets and three drawers
- Satin nickel finish hardware
- Specifications: Mirror dimensions: 36" H x 68" W
- Vanity dimensions: 34" H x 70" W x 22" D
- Manufacturer provides 1 year warranty