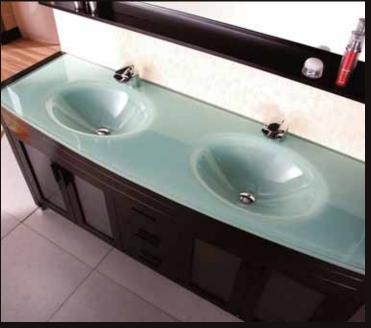

## The Waterfall Collection

The 72" Waterfall Vanity is elegantly constructed of solid oak wood. The integrated tempered glass counter top and sleek design bring contemporary elegance to any bathroom. The seamless oval drop in sink beautifully showcase the natural aqua counter top. This stylish design includes two double door cabinets and three center drawers all adorned with satin nickel hardware. Included is a large espresso framed mirror with shelf. The Waterfall Collection is a center piece designed to inspire the eye without sacrificing functionality, durability or quality.

## **DEC016B Product Features**

- Solid Hardwood Construction
- Espresso finish
- Integrated tempered glass counter top and sink
- Two scratch resistant drop in sinks
- Two chrome pop up drains
- Large espresso framed mirror with shelf
- Two soft closing double door cabinets and three drawers
- Satin nickel finish hardware
- Specifications: Mirror dimensions: 36" H x 68" W
- Vanity dimensions: 34" H x 70" W x 22" D
- Manufacturer provides 1 year warranty