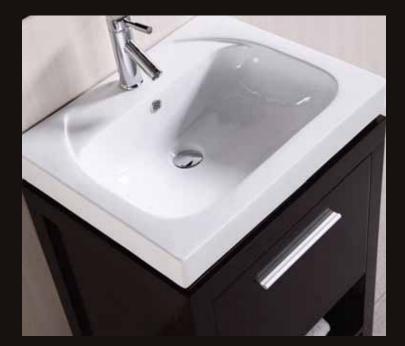

## **Designer's Pick Collection**

Being limited in space doesn't mean having to give up quality or style - it simply means making better use of what's available. The New York 24" vanity set is a good example of small-space thinking at work. With cabinet legs pushed outwards to be positioned vertically flush with the countertop, we've managed to squeeze out every last cubic inch of storage volume for the cabinet base itself. And with the space available, we've put in an open shelf at the bottom and a large cabinet with soft-closing door for all of your basic storage needs. The drop-in sink also features reasonable countertop space for toiletries.

## New York 24" Single Sink Vanity Set

## **DEC091A Product Features**

- Solid Hardwood Construction
- Integrated Porcelain Drop-In Sink
- Polished Chrome Pop-Up Drain
- Soft-Closing Pull-Down Cabinet Door
- Satin Nickel Finish Hardware
- Matching Framed Mirror
- Specs: 24"W x 20"D x 34"H