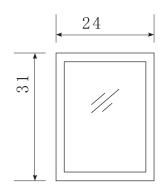

## **DEC091A Product Features**

- Solid Hardwood Construction
- Integrated Porcelain Drop-In Sink
- Polished Chrome Pop-Up Drain
- Soft-Closing Pull-Down Cabinet Door
- Satin Nickel Finish Hardware
- Matching Framed Mirror
- Specs: 24"W x 20"D x 34"H