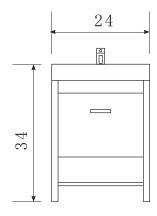

## **DEC091A Product Features**

- Solid Hardwood Construction
- Integrated Porcelain Drop-In Sink
- Polished Chrome Pop-Up Drain
- Soft-Closing Pull-Down Cabinet Door
- Satin Nickel Finish Hardware
- Matching Framed Mirror
- Specs: 24"W x 20"D x 34"H