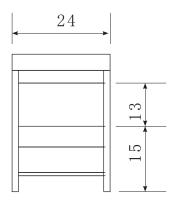

## **Designer's Pick Collection**

Being limited in space doesn't mean having to give up quality or style - it simply means making better use of what's available. The New York 24" vanity set is a good example of small-space thinking at work. With cabinet legs pushed outwards to be positioned vertically flush with the countertop, we've managed to squeeze out every last cubic inch of storage volume for the cabinet base itself. And with the space available, we've put in an open shelf at the bottom and a large cabinet with soft-closing door for all of your basic storage needs. The drop-in sink also features reasonable countertop space for toiletries.

## **DEC091A Product Features**

- Solid Hardwood Construction
- Integrated Porcelain Drop-In Sink
- Polished Chrome Pop-Up Drain
- Soft-Closing Pull-Down Cabinet Door
- Satin Nickel Finish Hardware
- Matching Framed Mirror
- Specs: 24"W x 20"D x 34"H