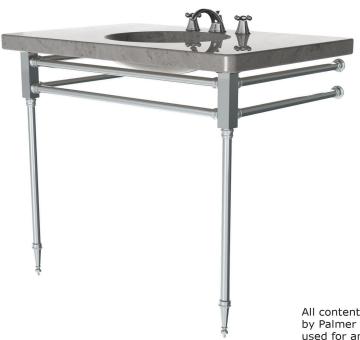

# Capital Model - Move & Groove ™

## Click the Image below to activate 3D capabilities.

Then, click and drag the image with your mouse to view from ANY angle.

- Use the mouse wheel to zoom in and out.
- A menu will appear below after 3D activation. Use this menu for selecting any default views, and for additional options such as shading and lighting.

### Click Here to activate 3D capabilities.

All content is owned and copyrighted by Palmer Industries and may not be used for any purpose other than to facilitate the customer experience in choosing and installing our products.