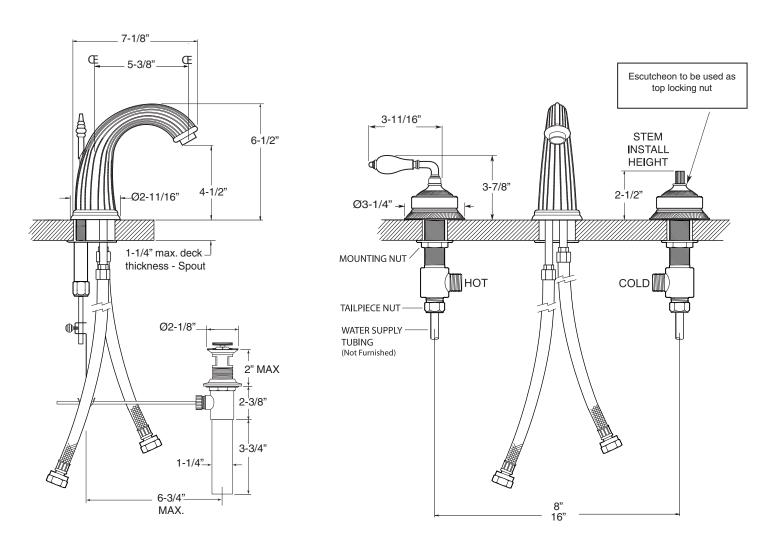

## Series 3200

1.322508 Venezia Widespread Lavatory Set

**NOTE:** Spout and valves install through 1-1/4" diameter holes

Note: Measurements are subject to change or cancellation. No responsibility is assumed for use of superseded or voided pages.