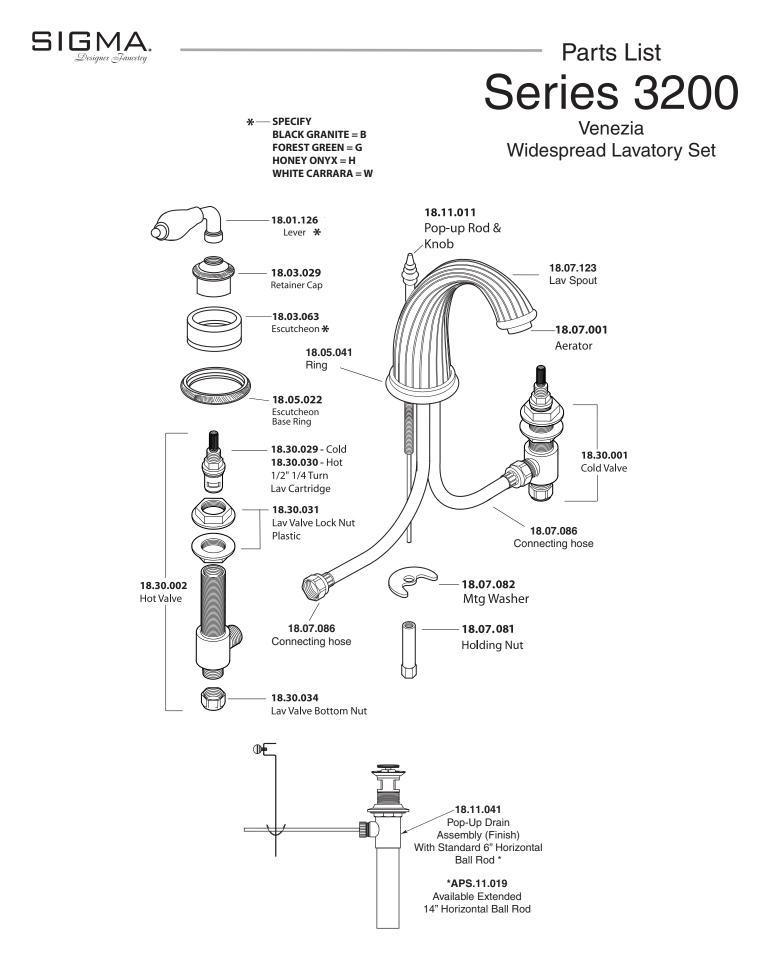

## Series 3200

1.322508 Venezia Widespread Lavatory Set

**NOTE:** Spout and valves install through 1-1/4" diameter holes

Note: Measurements are subject to change or cancellation. No responsibility is assumed for use of superseded or voided pages.