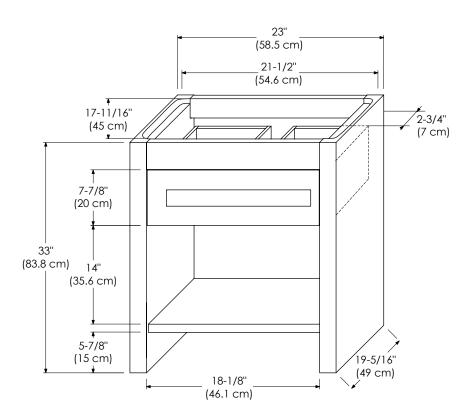

MODEL: 038123-B02 SPECIFICATION SHEET CONTEMPO COLLECTION

Frosted Glass front

Soft Close and Full Extension drawer with Dovetail Construction

Undermount glides

Extend design with Optional 12" & 18" Drawer Bridge, 15" Shelf Bridge and 35" max Bridge Panel Optional Drawer Organizer

BLACK B02 **CERAMIC SINKTOP** 

> **GLASS SINKTOP** TECHSTONE™ TOP WIDEAPPEAL™ TOP

DRAWER **CUTOUT FOR P-TRAP** Inner dimensions

Exterior dimensions