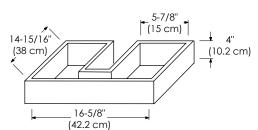

BLACK B02 **CERAMIC SINKTOP** 

> **GLASS SINKTOP** TECHSTONE™ TOP WIDEAPPEAL™ TOP

DRAWER **CUTOUT FOR P-TRAP** Inner dimensions

Exterior dimensions