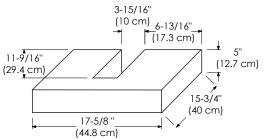

BLACK B02 **CERAMIC SINKTOP** 

> **GLASS SINKTOP** TECHSTONE™ TOP WIDEAPPEAL™ TOP

DRAWER **CUTOUT FOR P-TRAP** Inner dimensions

Exterior dimensions