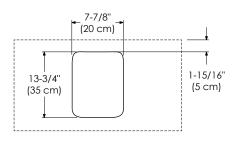

BLACK B02 **CERAMIC SINKTOP** 

> **GLASS SINKTOP** TECHSTONE™ TOP WIDEAPPEAL™ TOP

DRAWER **CUTOUT FOR P-TRAP** Inner dimensions

Exterior dimensions