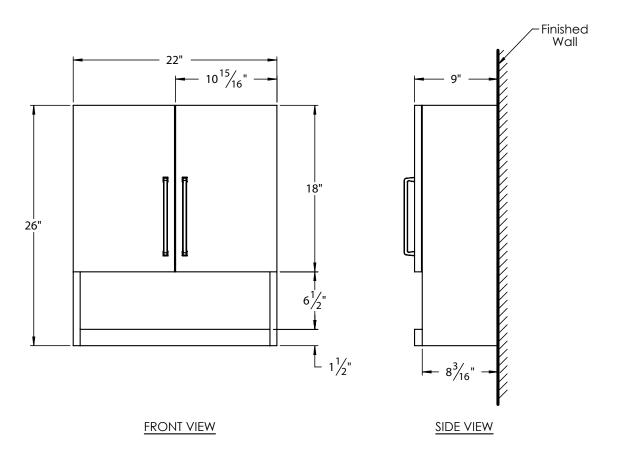

## **PRODUCT MEASUREMENTS**

- Width: 22"
- Depth: 9"
- Height: 26"

## **ROUGHING-IN DIMENSIONS**

Please Note: All drawings contain the necessary measurements which are subject to standard industry tolerances. They are stated in inches and are non-binding. Exact measurements, in particular for customized installation scenarios, can only be taken from the finished product.