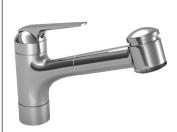

Kitchen

Single-lever mixer

- pull-out spray up to 27 % pull-out length
- with lockable regular spray
- automatic diverter reset
- hose guide, swiveling 130°
- KWC universal cartridge with ceramic discs
- flow rate and temperature continuously variable
- temperature and flow rate limitation
- flexible connection hoses %" compression
   fastening by means of threaded sleeve M33 x 1.5
- mounting hole size ø1 ¾"