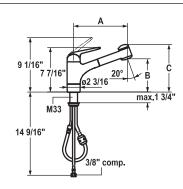

## **KWC DOMO**

| Item No.                                                       | Finish                     |
|----------------------------------------------------------------|----------------------------|
| <b>10.061.032.000</b><br>A 7 ½6", B 4 ½15/16", C 7 ¾16"        | chrome                     |
| 10.061.032.127<br>A 7 1/16", B 4 15/16", C 7 3/16"             | splendure™ stainless steel |
| 10.061.033.000                                                 | chrome                     |
| A 8 %", B 5 ½", C 7 %"  10.061.033.102  A 8 %". B 5 ½". C 7 %" | white                      |
| 10.061.033.127<br>A 8 %", B 5 ½", C 7 %"                       | splendure™ stainless steel |