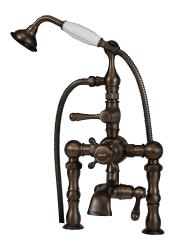

## THERMOSTATIC TUB FILLER WITH HANDSHOWER

Cat. No.

7529

## Features:

- ► Elephant spout
- ► Thermostatic Temperature Control within 1°C
- ► Locking Temperature Button
- Metal Lever Handles
- ► Telephone Style Hand Shower with backflow preventor
- ► 5" Handshower Hose
- ►7" Centers
- ► 7-3/4" Deck Mount Couplers
- Thermostatic valve is IAPMO approved
- ► Available in 5 finishes
- ► Spout reach is 3"
- ► 1/2" Connections

## Finishes:

- **CP** Polished Chrome
- **BP** Polished Brass
- **PN** Polished Nickle **ORB** Oil Rubbed Bronze
- SN Brushed Nickel
- ed Brass ed Nickel

2 5/8

Dimensions are nominal and may vary. Dimensions and specifications subject to change without notice.