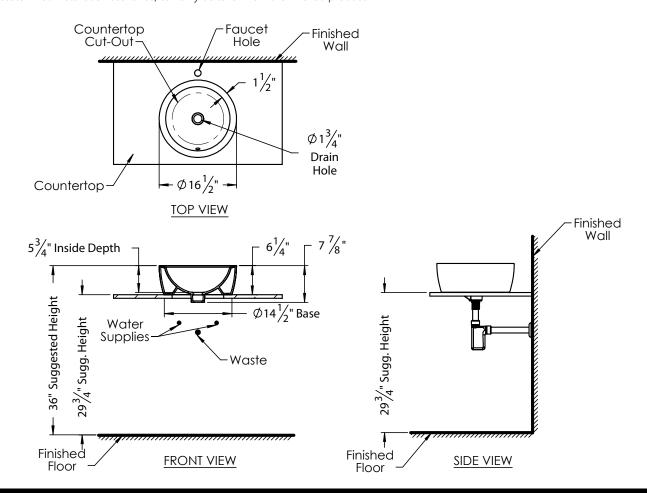

# **PRODUCT MEASUREMENTS**

- Diameter: 16.5"
- Above Counter Height: 6.25"
- Overall Height: 7.88"
- Inside Bowl Depth: 5.75"

## **ROUGHING-IN DIMENSIONS**

Please Note: All drawings contain the necessary measurements which are subject to standard industry tolerances. They are stated in inches and are non-binding. Exact measurements, in particular for customized installation scenarios, can only be taken from the finished product.