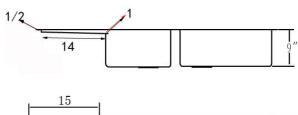

#### **DESIGN FEATURES**

Bowl depth 9 inches with inside bowl dimensions 17" X13-3/4" and 17" X19-5/8" and Over all 51-1/2" X 19"

Finish: Inside bowl surfaces polished to a uniform satin finish.

**Underside:** Five high density sound absorption pads covered with a thick rubberized insulation layer on all bottom surfaces.

Other: Drain opening 3 1/2".