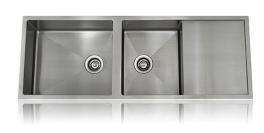

#### **GENERAL**

Fine quality sink formed of 16 gauge, type 304 nickel bearing stainless steel.

#### **DESIGN FEATURES**

Bowl depth 9 inches with inside bowl dimensions 17" X13-3/4" and 17" X19-5/8" and Over all 51-1/2" X 19"

Finish: Inside bowl surfaces polished to a uniform satin finish.

**Underside:** Five high density sound absorption pads covered with a thick rubberized insulation layer on all bottom surfaces.