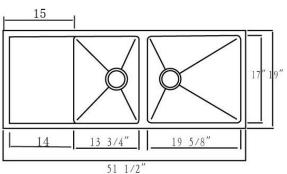

#### **DESIGN FEATURES**

Bowl depth 9 inches with inside bowl dimensions 17" X13-3/4" and 17" X19-5/8" and Over all 51-1/2" X 19"

Finish: Inside bowl surfaces polished to a uniform satin finish.

**Underside:** Five high density sound absorption pads covered with a thick rubberized insulation layer on all bottom surfaces.

Other: Drain opening 3 1/2".