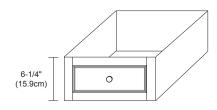

MODEL: 062872-FINISH TRADITIONS COLLECTION

Soft Close Wood doors

Soft Close and Full Extension drawers with Dovetail Construction

Matching Finish throughout the Interior

Matching Mirror, Medicine Cabinet, Curio Cabinet and Overjohn Cabinet

All Ronbow cabinets are made of solid hardwood or hardwood plywood and meet strict CARB Standards. No particle Board or Micro-Density Fiberboard (MDF) are used.

Available finishes: Available tops:

ANTIQUE BLACK B01 TORINO STONE TOP

COLONIAL CHERRY F11 TORINO BACKSPLASH

CERAMIC SINKTOP

STONE COUNTER
TECHSTONE™ TOP
WIDEAPPEAL™ TOP



## INSIDE DRAWER



DRAWER FACE