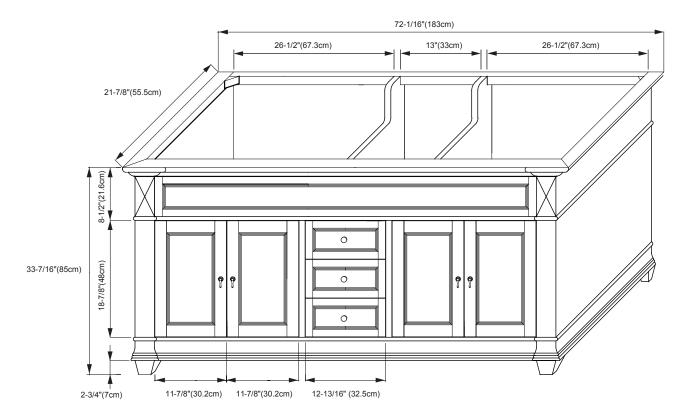

MODEL: 062872-FINISH TRADITIONS COLLECTION

Soft Close Wood doors

Soft Close and Full Extension drawers with Dovetail Construction

Matching Finish throughout the Interior

Matching Mirror, Medicine Cabinet, Curio Cabinet and Overjohn Cabinet