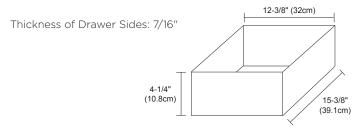

MODEL: 062872-FINISH TRADITIONS COLLECTION

Soft Close Wood doors

Soft Close and Full Extension drawers with Dovetail Construction

Matching Finish throughout the Interior

Matching Mirror, Medicine Cabinet, Curio Cabinet and Overjohn Cabinet

All Ronbow cabinets are made of solid hardwood or hardwood plywood and meet strict CARB Standards. No particle Board or Micro-Density Fiberboard (MDF) are used.

Available finishes: Available tops:

ANTIQUE BLACK B01 TORINO STONE TOP

COLONIAL CHERRY F11 TORINO BACKSPLASH

CERAMIC SINKTOP

STONE COUNTER
TECHSTONE™ TOP
WIDEAPPEAL™ TOP



## INSIDE DRAWER



DRAWER FACE