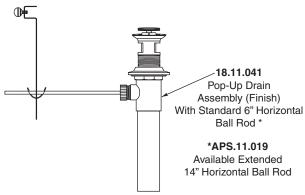

### Parts List

#### **FEATURES:**

- All brass construction. Flexible hoses designed to be installed on 8" to 16" centers. Includes pop-up style drain assembly.
- Lever style handles with setscrew attachment.
- 1/4-turn ceramic disc valve cartridge.
- Available in all finishes. Warranty varies according to finish selection.
- Flow restrictor in spout tee is limited to 1.5 gpm.
- Certified to meet and exceed the following codes and standards: ASME A112.18.1-2005/CSAB 125.1-2005