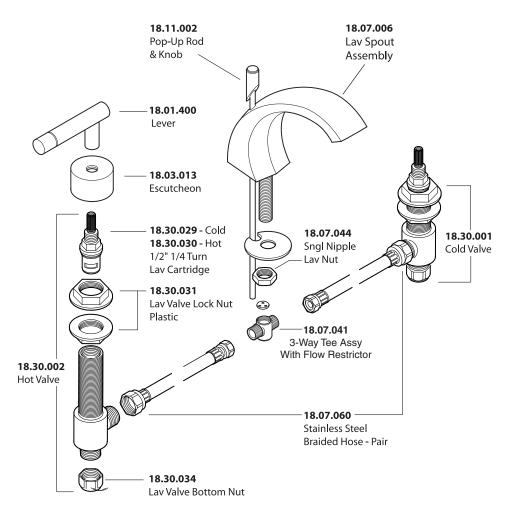

### Parts List

#### **FEATURES:**

- All brass construction. Flexible hoses designed to be installed on 8" to 16" centers. Includes pop-up style drain assembly.
- Lever style handles with setscrew attachment.
- 1/4-turn ceramic disc valve cartridge.
- Available in all finishes. Warranty varies according to finish selection.
- Flow restrictor in spout tee is limited to 1.5 gpm.
- Certified to meet and exceed the following codes and standards: ASME A112.18.1-2005/CSAB 125.1-2005