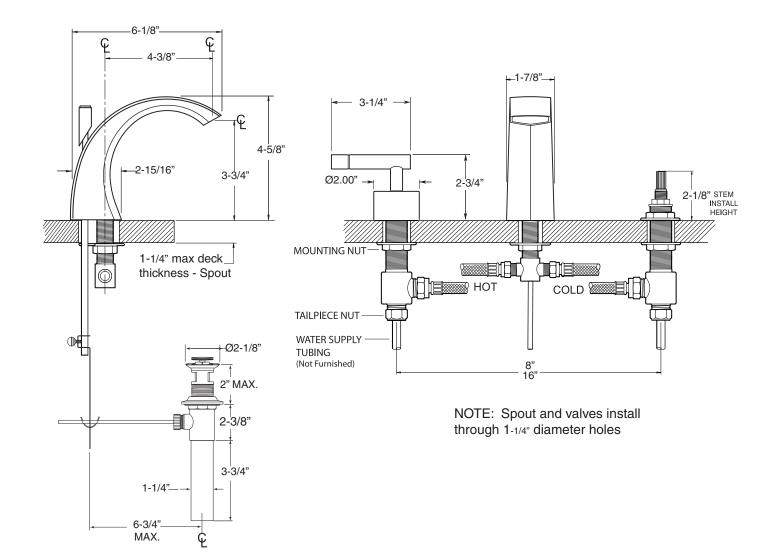

#### **FEATURES:**

- All brass construction. Flexible hoses designed to be installed on 8" to 16" centers. Includes pop-up style drain assembly.
- Lever style handles with setscrew attachment.
- 1/4-turn ceramic disc valve cartridge.
- Available in all finishes. Warranty varies according to finish selection.
- Flow restrictor in spout tee is limited to 1.5 gpm.
- Certified to meet and exceed the following codes and standards: ASME A112.18.1-2005/CSAB 125.1-2005

## Series 100

1.104408 Palermo Widespread Lavatory Set

Note: Measurements are subject to change or cancellation. No responsibility is assumed for use of superseded or voided pages.

### Palermo Widespread Lavatory Set

American Faucet & Coatings Corporation.