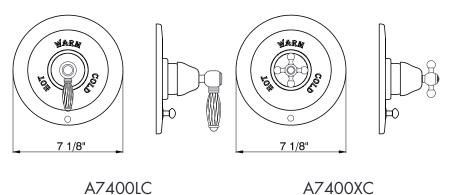

### PRESSURE BALANCE TRIM WITH DIVERTER

ROHL Country Bath Collection

A7400LM (Metal Lever)
A7400LP (Porcelain Lever)
A7400XM (Cross Handle)
A7400LC (Crystal Lever)
A7400XC (Crystal Cross Handle)
A7400LH (Hex Series Only Metal Lever)

### FEATURES

- Complete with plate, escutcheon, diverter, and handle
- Components made of brass
- Move handle up for on, down for off