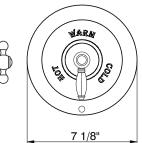

### PRESSURE BALANCE TRIM WITH DIVERTER

ROHL Country Bath Collection

A7400LM (Metal Lever)
A7400LP (Porcelain Lever)
A7400XM (Cross Handle)
A7400LC (Crystal Lever)
A7400XC (Crystal Cross Handle)
A7400LH (Hex Series Only Metal Lever)

### FEATURES

- Complete with plate, escutcheon, diverter, and handle
- Components made of brass
- Move handle up for on, down for off