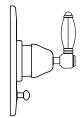

### PRESSURE BALANCE TRIM WITH DIVERTER

ROHL Country Bath Collection

A7400LM (Metal Lever)
A7400LP (Porcelain Lever)
A7400XM (Cross Handle)
A7400LC (Crystal Lever)
A7400XC (Crystal Cross Handle)
A7400LH (Hex Series Only Metal Lever)

### FEATURES

- Complete with plate, escutcheon, diverter, and handle
- Components made of brass
- Move handle up for on, down for off