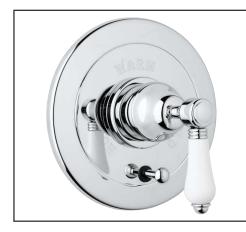

### PRESSURE BALANCE TRIM WITH DIVERTER

ROHL Country Bath Collection

A7400LM (Metal Lever)
A7400LP (Porcelain Lever)
A7400XM (Cross Handle)
A7400LC (Crystal Lever)
A7400XC (Crystal Cross Handle)
A7400LH (Hex Series Only Metal Lever)

### FEATURES

- Complete with plate, escutcheon, diverter, and handle
- Components made of brass
- Move handle up for on, down for off