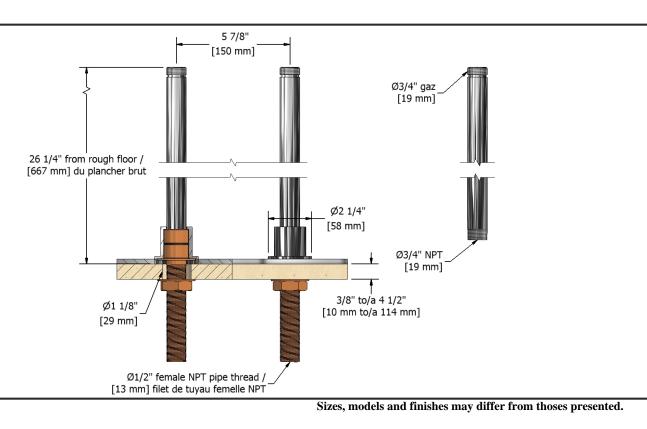

## **Descriptions**

- <sup>1</sup>/<sub>2</sub>" inlet female NPT
- <sup>3</sup>⁄<sub>4</sub>" outlet male
- Pair Round flange
  - 2 parts: rough and trim