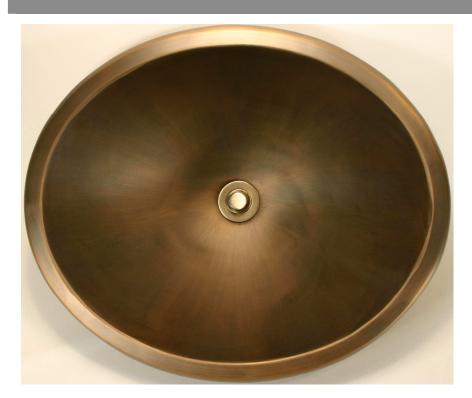

## **Description:**

- Drop-In or Undermount

## **Available Finishes:**

| AB | Anitique Bronze                    |
|----|------------------------------------|
|    | - Finished with a Black/Brown      |
|    | patina and coated with a paste wax |
|    | - Has a living finish              |
| WB | White Bronze                       |
|    | - Not Plated in Nickel but has     |
|    | appearance of Brushed/Satin Nickel |
| PN | Polished Nickel                    |
|    |                                    |

## **Available Drains:**

| Tivanable Dians. |                               |  |
|------------------|-------------------------------|--|
| D004             | Grid Strainer                 |  |
| D005             | Lift and Turn                 |  |
| D006             | Pop-up w/ ho