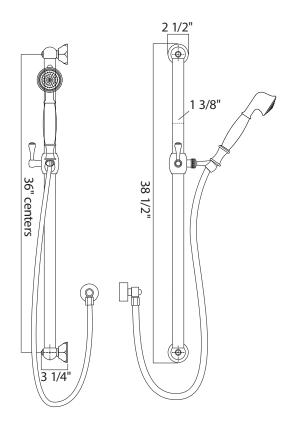

## 36" Palladian Grab Bar Set With Single-Function Handshower/Hose/Outlet

**ROHL Shower Collection** 

1283

## **FEATURES**

- Complete with the following items:
  - -1279: 36" grab bar
  - 1270/CENTR: Sliding handshower holder
  - -1105/8: Single-function handshower
  - -1295: Wall outlet
  - -16295: 59" metal hose
- Compliant with Americans with Disabilities Act of 1990 (ADA)
- Palladian escutcheon design
- Mounting hardware included
- Solid brass construction