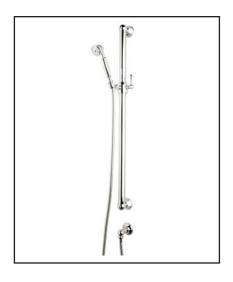

## 36" Palladian Grab Bar Set With Single-Function Handshower/Hose/Outlet

**ROHL Shower Collection** 

1283

## **FEATURES**

- Complete with the following items:
  - -1279: 36" grab bar
  - 1270/CENTR: Sliding handshower holder
  - -1105/8: Single-function handshower
  - -1295: Wall outlet
  - -16295: 59" metal hose
- Compliant with Americans with Disabilities Act of 1990 (ADA)
- Palladian escutcheon design
- Mounting hardware included
- Solid brass construction