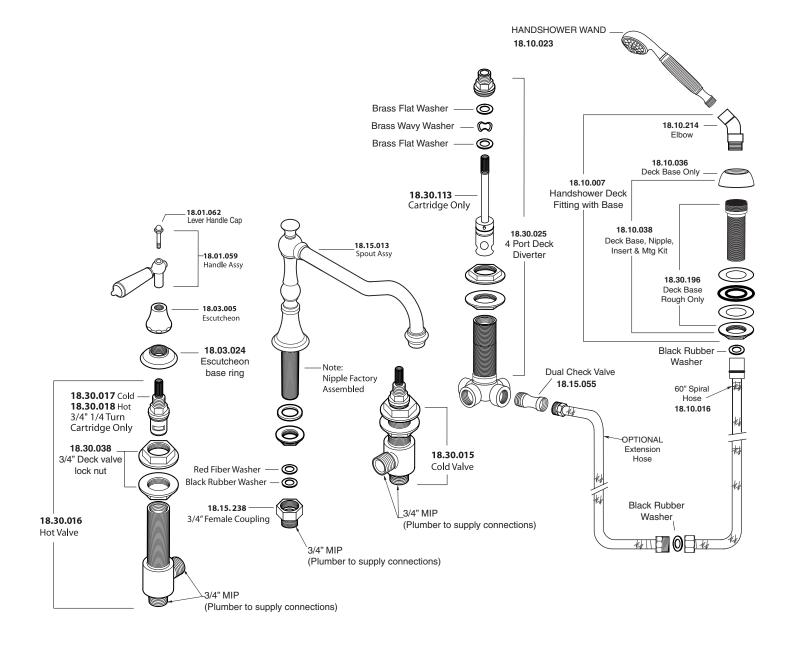

## Parts List Series 350

Orleans (Porcelain lever) Roman Tub Set with Deckmount Diverter and Handshower

American Faucet & Coatings Corporation.

## FEATURES:

- All brass construction.
- Porcelain lever style handles with decorative screw attachment.
- 3/4" valve bodies with 1/4-turn ceramic disc valve cartridge
- Available in all finishes. Warranty varies according to finish selection.
- Certified to meet and exceed the following codes and standards: ASME A112.18.1-2005/CSAB 125.1-2005