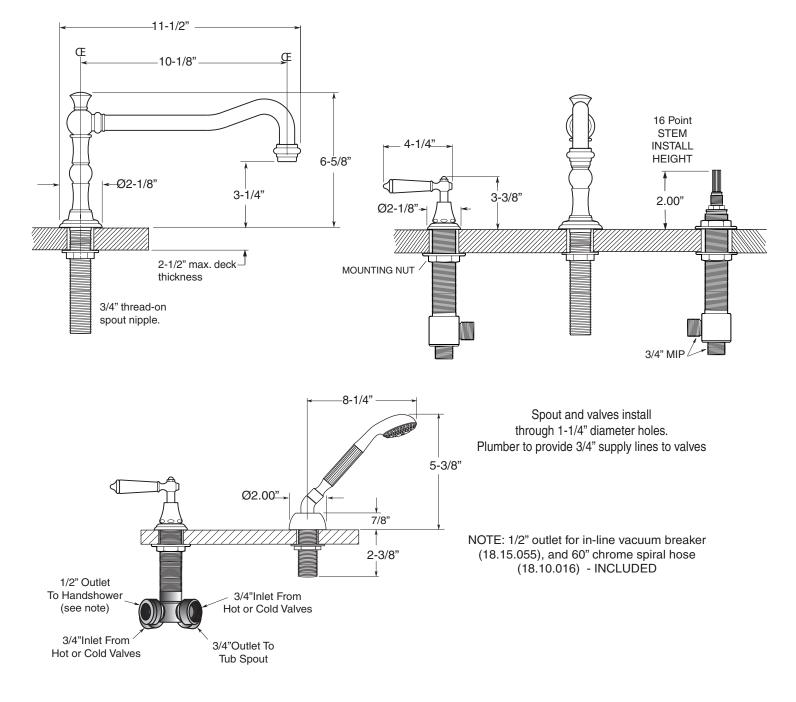

## TechData Specifications Series 350

Orleans Roman Tub Set with Deckmount Handshower and Diverter 1.355793 (1.355793T - Trim only)

Note: Measurements are subject to change or cancellation. No responsibility is assumed for use of superseded or voided pages.

## FEATURES:

- All brass construction.
- Porcelain lever style handles with decorative screw attachment.
- 3/4" valve bodies with 1/4-turn ceramic disc valve cartridge
- Available in all finishes. Warranty varies according to finish selection.
- Certified to meet and exceed the following codes and standards: ASME A112.18.1-2005/CSAB 125.1-2005