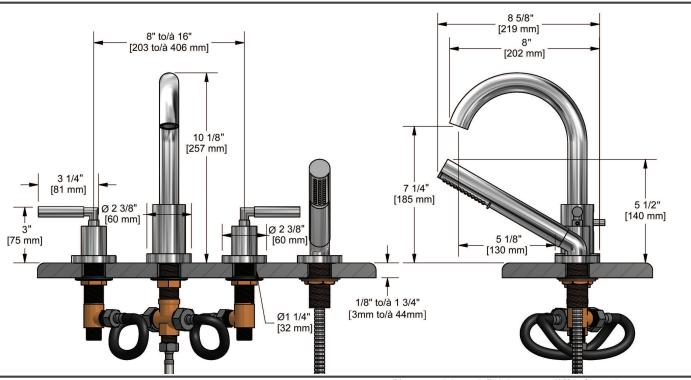

4-piece deck-mount tub filler with hand shower SY12LXX



# **Specifications**

# **Descriptions**

- Ceramic cartridge
- ½" inlet male NPT or sweat
- 1-jet hand shower/scale-free

#### Available colors

- C : Chrome
- BN : Brushed nickel (PVD)

# Available flows

• 41.5 L/min, 11 gpm (US) 60psi

# Cartridges

• Cold: #401-080 - Hot: #401-079

### **Certifications**

- CSA B125.1
- ASME A112.18.1
- CMR248 Approval





Sizes, models and finishes may differ from thoses presented.

#### Warranty

The Riobel inc. product carries a limited LIFETIME warranty on the finish Chrome, Gold (PVD), Brushed nickel (PVD), Night brushed (PVD), Polished nickel (PVD) and all working parts and is guaranteed from the initial date of purchase against all manufacturing defects. Other finished 1 year.

## **Customer Service**

Ontario, West Canada: 888-287-5354 Quebec, Maritimes, United States: 866-473-8442