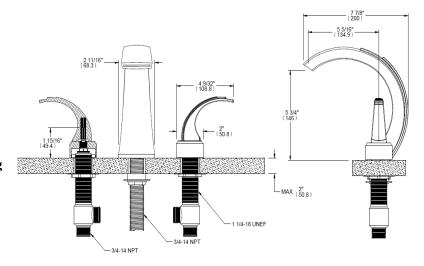

## **SCARAB**

Trim Only for Deck Set

SCT20

Handles: SCH

Escutcheon: E19

### Features and Benefits

- Brass Construction
- Handle trim Included
- 1/4 Turn Ceramic Disc Cartridges
- Valve 0D11Ordered Separately
- 12-14GPM @60PSI