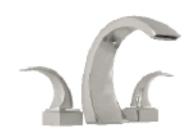

## **SCARAB**

Trim Only for Deck Set

SCT20

Handles: SCH

Escutcheon: E19

### Features and Benefits

- Brass Construction
- Handle trim Included
- 1/4 Turn Ceramic Disc Cartridges
- Valve 0D11Ordered Separately
- 12-14GPM @60PSI

#### Available Finishes:

- Chrome
- PVD Satin Nickel
- PVD Polished Nickel
- Oil Rubbed Bronze

Polished Nickel

- Pewter
- Pewter

- Satin Nickel
- Mocha Bronze
- Antique Brass
  - PVD Polished Brass
- Eternal Brass
- Antique Gold