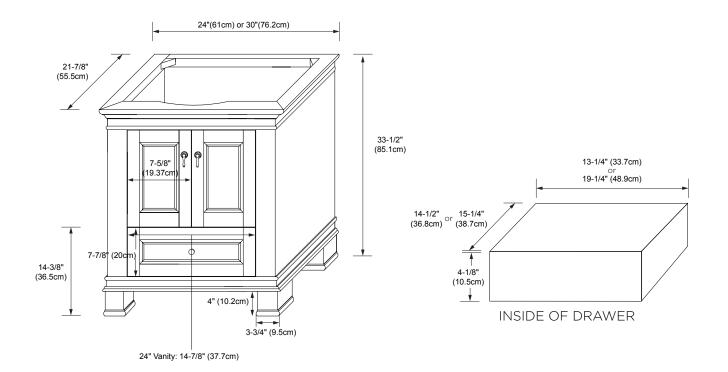

## VENICE 24" / 30"

## MODEL: 067324-FINISH 067330-FINISH

TRADITIONS COLLECTION

Soft Close Wood doors Soft Close and Full Extension drawers with Dovetail Construction Matching Finish throughout the Interior Extend Design with Optional 12" Drawer Bridge Matching Mirror, Medicine Cabinet, Curio Cabinet and Overjohn Cabinet